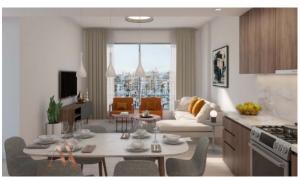

# APARTMENT 2 BEDROOMS IN LA COTE, PORT DE LA MER (1013) BTC 8.441

# **PARAMETERS**

City Dubai
Type Apartment
Development LA COTE
Rooms 2+1
Living space 120 m²
To sea 100 m
Completion date IV quarter, 2020





#### PROPERTY FEATURES

# LOCATION

Close to the beach
 Close to the city centre
 Close to the airport
 Close to a river or promenade

Direct access to the beach
 Sea nearby
 First sea line
 Sea view

Park/garden view
 Courtyard view

# **FEATURES**

Terrace
 Wi-Fi
 Internet

#### **INDOOR FACILITIES**

Children's playroom
 Restaurant
 Fitness room
 Garage

Covered parkingMarina

#### **OUTDOOR FEATURES**

Gated community
 Private yacht club
 Community garden
 Park

Garden
 Swimming pool
 Common area with pool
 Sports ground

Shop



# PHOTO GALLERY