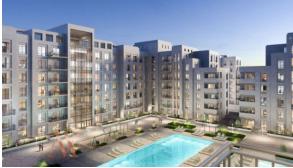

# APARTMENT 2 BEDROOMS IN LA COTE, PORT DE LA MER (1013) BTC 8.441

# **PARAMETERS**

City Dubai
Type Apartment
Development LA COTE
Rooms 2+1
Living space 120 m²
To sea 100 m
Completion date IV quarter, 2020





#### PROPERTY FEATURES

# LOCATION

Close to the beach
 Close to the city centre
 Close to the airport
 Close to a river or promenade

Direct access to the beach
 Sea nearby
 First sea line
 Sea view

Park/garden view
 Courtyard view

# **FEATURES**

Terrace
 Wi-Fi
 Internet

#### **INDOOR FACILITIES**

Children's playroom
 Restaurant
 Fitness room
 Garage

Covered parkingMarina

#### **OUTDOOR FEATURES**

Gated community
 Private yacht club
 Community garden
 Park

Garden
 Swimming pool
 Common area with pool
 Sports ground

Shop



# PHOTO GALLERY