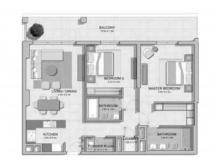

## **PARAMETERS**

City Dubai
Type Apartment
Development LA RIVE 4
Living space 104 m²
To sea 500 m
To city center 7500 m
Completion date II quarter, 2023

# PHOTO GALLERY