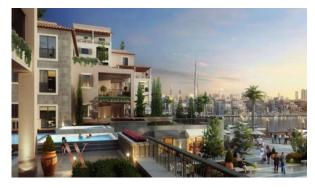

ETERS**

City Dubai
Type Apartment
Development LA RIVE BUILDING 3
Rooms 1+1
Living space 83 m²
To sea 100 m
Completion date I quarter, 2023





#### PROPERTY FEATURES

#### **LOCATION**

Close to shopping malls
 River harbour nearby
 Direct access to the beach
 Sea nearby

First sea line
 Sea view
 City view
 Street view

· Beautiful view

#### **FEATURES**

Balcony
 Terrace
 Internet
 Air Conditioners

Premium class

• New development project

• At the middle stage of construction

INDOOR FACILITIES

Child-friendly
 Restaurant
 Cafe
 Fitness room

Shopping centre
 Elevator
 Covered parking

**OUTDOOR FEATURES** 

Barbecue area • CCTV • Security • Children's playground

Transport accessibility
 Private beach
 Garden
 Swimming pool

Running track
 Tennis court



## PHOTO GALLERY