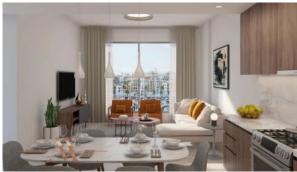

ARAMETERS**

City Dubai
Type Apartment
Development LA RIVE BUILDING 3
Rooms 1+1
Living space 83 m²
To sea 100 m
Completion date I quarter, 2023





#### PROPERTY FEATURES

#### **LOCATION**

Close to shopping malls
 River harbour nearby
 Direct access to the beach
 Sea nearby

First sea line
 Sea view
 City view
 Street view

· Beautiful view

#### **FEATURES**

Balcony
 Terrace
 Internet
 Air Conditioners

Premium class

• New development project

• At the middle stage of construction

INDOOR FACILITIES

Child-friendly
 Restaurant
 Cafe
 Fitness room

Shopping centre
 Elevator
 Covered parking

**OUTDOOR FEATURES** 

Barbecue area • CCTV • Security • Children's playground

Transport accessibility
 Private beach
 Garden
 Swimming pool

Running track
 Tennis court



## PHOTO GALLERY