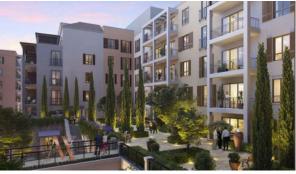

ERS**

City Dubai
Type Apartment
Development LA RIVE BUILDING 3
Rooms 1+1
Living space 83 m²
To sea 100 m
Completion date I quarter, 2023





#### PROPERTY FEATURES

#### **LOCATION**

Close to shopping malls
 River harbour nearby
 Direct access to the beach
 Sea nearby

First sea line
 Sea view
 City view
 Street view

· Beautiful view

#### **FEATURES**

Balcony
 Terrace
 Internet
 Air Conditioners

Premium class

• New development project

• At the middle stage of construction

INDOOR FACILITIES

Child-friendly
 Restaurant
 Cafe
 Fitness room

Shopping centre
 Elevator
 Covered parking

**OUTDOOR FEATURES** 

Barbecue area • CCTV • Security • Children's playground

Transport accessibility
 Private beach
 Garden
 Swimming pool

Running track
 Tennis court



## PHOTO GALLERY