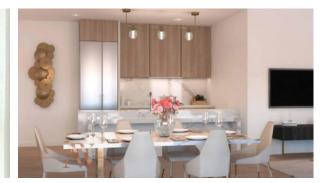

*PARAMETERS**

City Dubai
Type Apartment
Development LA RIVE BUILDING 3
Rooms 1+1
Living space 83 m²
To sea 100 m
Completion date I quarter, 2023





#### PROPERTY FEATURES

#### **LOCATION**

Close to shopping malls
 River harbour nearby
 Direct access to the beach
 Sea nearby

First sea line
 Sea view
 City view
 Street view

· Beautiful view

#### **FEATURES**

Balcony
 Terrace
 Internet
 Air Conditioners

Premium class

• New development project

• At the middle stage of construction

INDOOR FACILITIES

Child-friendly
 Restaurant
 Cafe
 Fitness room

Shopping centre
 Elevator
 Covered parking

**OUTDOOR FEATURES** 

Barbecue area • CCTV • Security • Children's playground

Transport accessibility
 Private beach
 Garden
 Swimming pool

Running track
 Tennis court



## PHOTO GALLERY