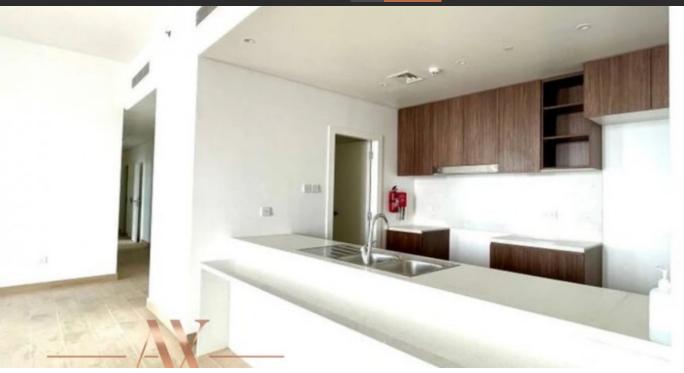

# APARTMENT 1 BEDROOM IN LA RIVE BUILDING 3, PORT DE LA MER (2098)

BTC 6.632

### **PARAMETERS**

City Dubai
Type Apartment
Development LA RIVE BUILDING 3
Rooms 1+1
Living space 83 m²
To sea 100 m
Completion date I quarter, 2023





#### PROPERTY FEATURES

#### **LOCATION**

Close to shopping malls
 River harbour nearby
 Direct access to the beach
 Sea nearby

First sea line
 Sea view
 City view
 Street view

· Beautiful view

#### **FEATURES**

Balcony
 Terrace
 Internet
 Air Conditioners

Premium class

• New development project

• At the middle stage of construction

INDOOR FACILITIES

Child-friendly
 Restaurant
 Cafe
 Fitness room

Shopping centre
 Elevator
 Covered parking

**OUTDOOR FEATURES** 

Barbecue area • CCTV • Security • Children's playground

Transport accessibility
 Pri