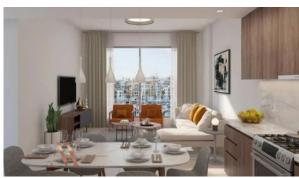

# **PARAMETERS**

City Dubai
Type Apartment
Development LA RIVE BUILDING 3
Living space 113 m²
To sea 100 m
Completion date I quarter, 2023





#### PROPERTY FEATURES

#### **LOCATION**

Close to shopping malls
 River harbour nearby
 Direct access to the beach
 Sea nearby

First sea line
 Sea view
 City view
 Street view

· Beautiful view

#### **FEATURES**

Balcony
 Terrace
 Internet
 Air Conditioners

Premium class

• New development project

• At the middle stage of construction

INDOOR FACILITIES

Child-friendly
 Restaurant
 Cafe
 Fitness room

Shopping centre
 Elevator
 Covered parking

**OUTDOOR FEATURES** 

Barbecue area • CCTV • Security • Children's playground

Transport accessibility
 Private beach
 Garden
 Swimming pool

Running track
 Tennis court



## PHOTO GALLERY