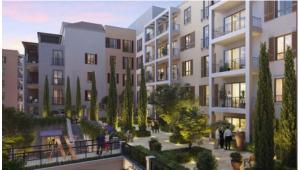

13

### **PARAMETERS**

City Dubai
Type Apartment
Development LA RIVE BUILDING 3
Living space 113 m²
To sea 100 m
Completion date I quarter, 2023





#### PROPERTY FEATURES

#### **LOCATION**

Close to shopping malls
 River harbour nearby
 Direct access to the beach
 Sea nearby

First sea line
 Sea view
 City view
 Street view

· Beautiful view

#### **FEATURES**

Balcony
 Terrace
 Internet
 Air Conditioners

Premium class

• New development project

• At the middle stage of construction

INDOOR FACILITIES

Child-friendly
 Restaurant
 Cafe
 Fitness room

Shopping centre
 Elevator
 Covered parking

**OUTDOOR FEATURES** 

Barbecue area • CCTV • Security • Children's playground

Transport accessibility
 Private beach
 Garden
 Swimming pool

Running track
 Tennis court



## PHOTO GALLERY