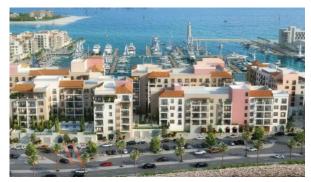

.213

### **PARAMETERS**

City Dubai
Type Apartment
Development LA RIVE BUILDING 3
Living space 113 m²
To sea 100 m
Completion date I quarter, 2023





#### PROPERTY FEATURES

#### **LOCATION**

Close to shopping malls
 River harbour nearby
 Direct access to the beach
 Sea nearby

First sea line
 Sea view
 City view
 Street view

· Beautiful view

#### **FEATURES**

Balcony
 Terrace
 Internet
 Air Conditioners

Premium class

• New development project

• At the middle stage of construction

INDOOR FACILITIES

Child-friendly
 Restaurant
 Cafe
 Fitness room

Shopping centre
 Elevator
 Covered parking

**OUTDOOR FEATURES** 

Barbecue area • CCTV • Security • Children's playground

Transport accessibility
 Private beach
 Garden
 Swimming pool

Running track
 Tennis court



## PHOTO GALLERY