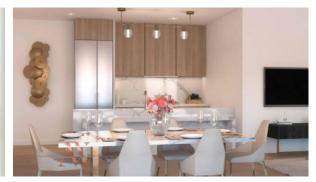

### **PARAMETERS**

City Dubai
Type Apartment
Development LA RIVE BUILDING 3
Living space 113 m²
To sea 100 m
Completion date I quarter, 2023





#### PROPERTY FEATURES

#### **LOCATION**

Close to shopping malls
 River harbour nearby
 Direct access to the beach
 Sea nearby

First sea line
 Sea view
 City view
 Street view

· Beautiful view

#### **FEATURES**

Balcony
 Terrace
 Internet
 Air Conditioners

Premium class

• New development project

• At the middle stage of construction

INDOOR FACILITIES

Child-friendly
 Restaurant
 Cafe
 Fitness room

Shopping centre
 Elevator
 Covered parking

**OUTDOOR FEATURES** 

Barbecue area • CCTV • Security • Children's playground

Transport accessibility
 Private beach
 Garden
 Swimming pool

Running track
 Tennis court



## PHOTO GALLERY