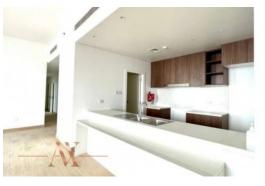

**PARAMETERS**

City Dubai
Type Apartment
Development LA RIVE BUILDING 3
Living space 113 m²
To sea 100 m
Completion date I quarter, 2023





#### PROPERTY FEATURES

#### **LOCATION**

Close to shopping malls
 River harbour nearby
 Direct access to the beach
 Sea nearby

First sea line
 Sea view
 City view
 Street view

· Beautiful view

#### **FEATURES**

Balcony
 Terrace
 Internet
 Air Conditioners

Premium class

• New development project

• At the middle stage of construction

INDOOR FACILITIES

Child-friendly
 Restaurant
 Cafe
 Fitness room

Shopping centre
 Elevator
 Covered parking

**OUTDOOR FEATURES** 

Barbecue area • CCTV • Security • Children's playground

Transport accessibility
 Private beach
 Garden
 Swimming pool

Running track
 Tennis court



## PHOTO GALLERY