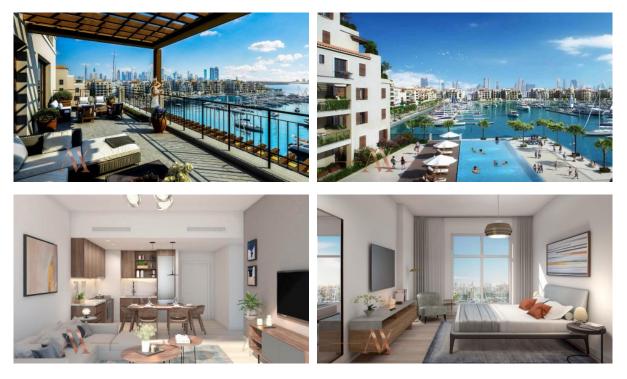

|
| INDOOR FACILITIES        |   |                      |   |                      |   |                            |
| Fitness room             | • | Minimarket           | • | Covered parking      | • | Outdoor parking lot        |
| • Marina                 |   |                      |   |                      |   |                            |
|                          |   |                      |   |                      |   |                            |

#### OUTDOOR FEATURES

| ٠ | CCTV          | ٠ | Security      | • | Children's playground | • | Private yacht club |
|---|---------------|---|---------------|---|-----------------------|---|--------------------|
| • | Private beach | • | Swimming pool | • | Common area with pool |   |                    |



### PHOTO GALLERY