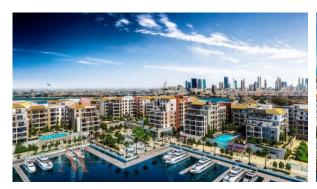

# APARTMENT 2 BEDROOMS IN LA RIVE, PORT DE LA MER (1023) BTC 7.994

## **PARAMETERS**

City Dubai
Type Apartment
Development LA RIVE
Rooms 2+1
Living space 112 m²
To sea 100 m
Completion date II quarter, 2021





#### PROPERTY FEATURES

## **LOCATION**

Close to the city centre • Close to the airport

River harbour nearby

Direct access to the beach

Sea nearby

First sea line

Sea view

Beautiful view

## **INDOOR FACILITIES**

Fitness room

Minimarket

Covered parking

Outdoor parking lot

Marina

### **OUTDOOR FEATURES**

CCTV

Security

Children's playground

Private yacht club

Private beach

Swimming pool

Common area with pool



## PHOTO GALLERY