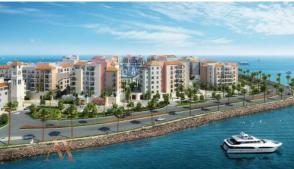

# APARTMENT 2 BEDROOMS IN LA RIVE, PORT DE LA MER (1023) BTC 7.994

## **PARAMETERS**

City Dubai
Type Apartment
Development LA RIVE
Rooms 2+1
Living space 112 m²
To sea 100 m
Completion date II quarter, 2021





#### PROPERTY FEATURES

## **LOCATION**

Close to the city centre • Close to the airport

River harbour nearby

Direct access to the beach

Sea nearby

First sea line

Sea view

Beautiful view

## **INDOOR FACILITIES**

Fitness room

Minimarket

Covered parking

Outdoor parking lot

Marina

### **OUTDOOR FEATURES**

CCTV

Security

Children's playground

Private yacht club

Private beach

Swimming pool

Common area with pool



## PHOTO GALLERY