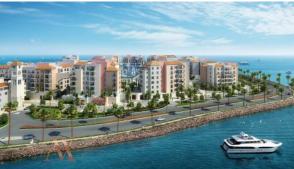

# APARTMENT 2 BEDROOMS IN LA RIVE, PORT DE LA MER (1023) BTC 8.045

## **PARAMETERS**

City Dubai
Type Apartment
Development LA RIVE
Rooms 2+1
Living space 112 m²
To sea 100 m
Completion date II quarter, 2021





#### PROPERTY FEATURES

## **LOCATION**

Close to the city centre • Close to the airport

River harbour nearby

Direct access to the beach

Sea nearby

First sea line

Sea view

Beautiful view

## **INDOOR FACILITIES**

Fitness room

Minimarket

Covered parking

Outdoor parking lot

Marina

### **OUTDOOR FEATURES**

CCTV

Security

Children's playground

Private yacht club

Private beach

Swimming pool

Common area with pool



## PHOTO GALLERY