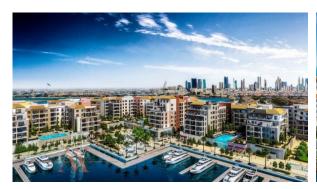

# APARTMENT 2 BEDROOMS IN LA RIVE, PORT DE LA MER (1023) BTC 8.045

## **PARAMETERS**

City Dubai
Type Apartment
Development LA RIVE
Rooms 2+1
Living space 112 m²
To sea 100 m
Completion date II quarter, 2021





#### PROPERTY FEATURES

## **LOCATION**

Close to the city centre • Close to the airport

River harbour nearby

Direct access to the beach

Sea nearby

First sea line

Sea view

Beautiful view

## **INDOOR FACILITIES**

Fitness room

Minimarket

Covered parking

Outdoor parking lot

Marina

### **OUTDOOR FEATURES**

CCTV

Security

Children's playground

Private yacht club

Private beach

Swimming pool

Common area with pool



## PHOTO GALLERY