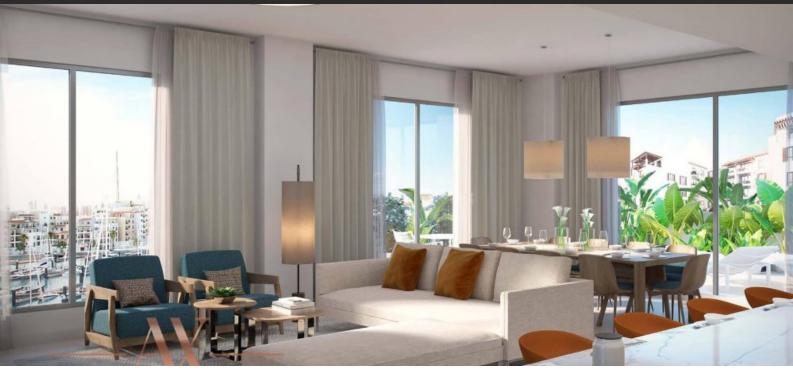

# APARTMENT 1 BEDROOM IN LA RIVE, PORT DE LA MER (1183)

# BTC 5.988

## **PARAMETERS**

City Dubai
Type Apartment
Development LA RIVE
Rooms 1+1
Living space 76 m²
To sea 100 m
Completion date II quarter, 2021





#### PROPERTY FEATURES

## **LOCATION**

Close to the city centre • Close to the airport

River harbour nearby

Direct access to the beach

Sea nearby

First sea line

Sea view

Beautiful view

### **INDOOR FACILITIES**

Fitness room

Minimarket

Covered parking

Outdoor parking lot

Marina

#### **OUTDOOR FEATURES**

CCTV

Security

Children's playground

Private yacht club

Private beach

Swimming pool

Common area with pool



# PHOTO GALLERY