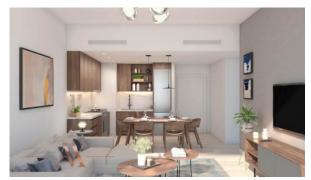

# APARTMENT 1 BEDROOM IN LA RIVE, PORT DE LA MER (1183)

# BTC 5.988

## **PARAMETERS**

City Dubai
Type Apartment
Development LA RIVE
Rooms 1+1
Living space 76 m²
To sea 100 m
Completion date II quarter, 2021





#### PROPERTY FEATURES

## **LOCATION**

Close to the city centre • Close to the airport

River harbour nearby

Direct access to the beach

Sea nearby

First sea line

Sea view

Beautiful view

### **INDOOR FACILITIES**

Fitness room

Minimarket

Covered parking

Outdoor parking lot

Marina

#### **OUTDOOR FEATURES**

CCTV

Security

Children's playground

Private yacht club

Private beach

Swimming pool

Common area with pool



# PHOTO GALLERY