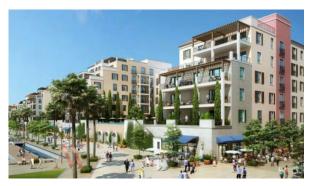

# APARTMENT 1 BEDROOM IN LA RIVE, PORT DE LA MER (1183)

# BTC 5.988

## **PARAMETERS**

City Dubai
Type Apartment
Development LA RIVE
Rooms 1+1
Living space 76 m²
To sea 100 m
Completion date II quarter, 2021





#### PROPERTY FEATURES

## **LOCATION**

Close to the city centre • Close to the airport

River harbour nearby

Direct access to the beach

Sea nearby

First sea line

Sea view

Beautiful view

### **INDOOR FACILITIES**

Fitness room

Minimarket

Covered parking

Outdoor parking lot

Marina

#### **OUTDOOR FEATURES**

CCTV

Security

Children's playground

Private yacht club

Private beach

Swimming pool

Common area with pool



# PHOTO GALLERY