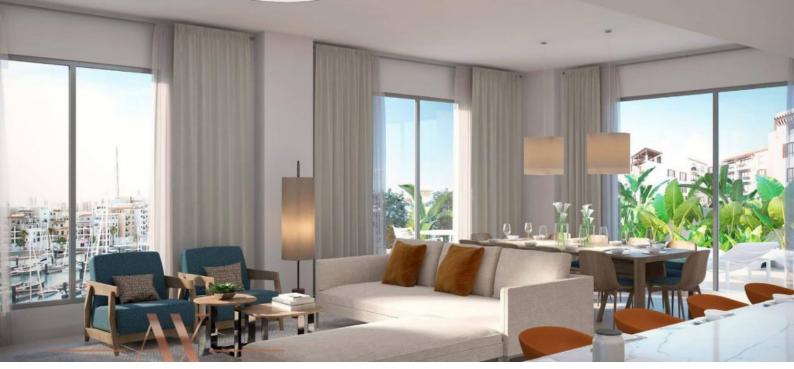

# APARTMENT 1 BEDROOM IN LA RIVE, PORT DE LA MER (1183) BTC 6.041

### PARAMETERS

| City            | Dubai            |
|-----------------|------------------|
| Туре            | Apartment        |
| Development     | LA RIVE          |
| Rooms           | 1+1              |
| Living space    | 76 m²            |
| To sea          | 100 m            |
| Completion date | II quarter, 2021 |
|                 |                  |





#### PROPERTY FEATURES

#### LOCATION

| Close to the city centre | • | Close to the airport | ۰ | River harbour nearby | • | Direct access to the beach |
|--------------------------|---|----------------------|---|----------------------|---|----------------------------|
| Sea nearby               | • | First sea line       | • | Sea view             | • | B