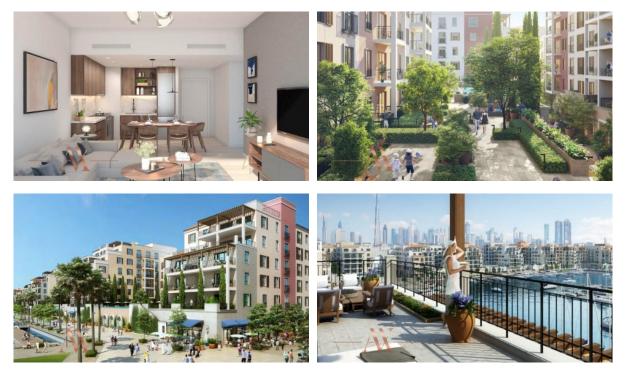

|
| INDOOR FACILITIES        |   |                      |   |                      |   |                            |
| Fitness room             | • | Minimarket           | • | Covered parking      | • | Outdoor parking lot        |
| • Marina                 |   |                      |   |                      |   |                            |
|                          |   |                      |   |                      |   |                            |

#### OUTDOOR FEATURES

| ٠ | CCTV          | ٠ | Security      | • | Children's playground | • | Private yacht club |
|---|---------------|---|---------------|---|-----------------------|---|--------------------|
| • | Private beach | • | Swimming pool | • | Common area with pool |   |                    |



## PHOTO GALLERY