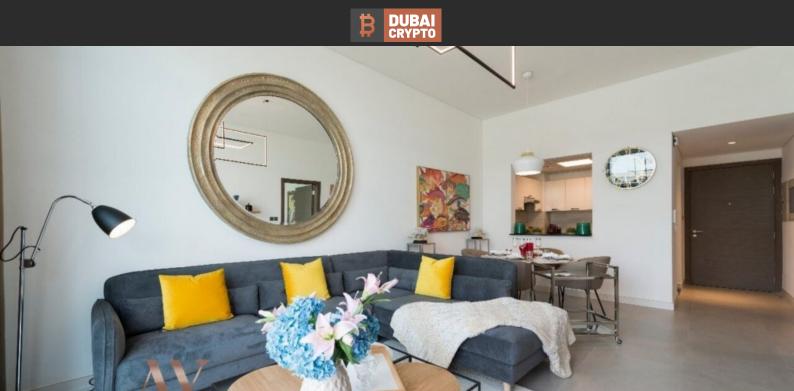

# APARTMENT 1 BEDROOM IN LA RIVIERA APARTMENTS, JUMEIRAH VILLAGE CIRCLE (1819)

BTC 3.606

## **PARAMETERS**

City Dubai
Type Apartment
Development LA RIVIERA
APARTMENTS

 $\begin{array}{ccc} \text{Rooms} & & 1+1 \\ \text{Living space} & & 93 \text{ m}^2 \\ \text{To sea} & & 7000 \text{ m} \\ \text{Completion date} & & \text{I quarter, 2022} \end{array}$ 





#### PROPERTY FEATURES

#### **LOCATION**

- Close to the bus stop
- Close to shopping malls
- Close to schools
- · Prestigious district

- Pool view
- City view

- Park/garden view
- Panoramic view

- Street view
- Beautiful view

#### **FEATURES**

- Panoramic windows
- Bathroom furniture
- Balcony

Terrace

- Air Conditioners
- Built-in closet
- Standard finish
- Premium class

· New development project

### **INDOOR FACILITIES*