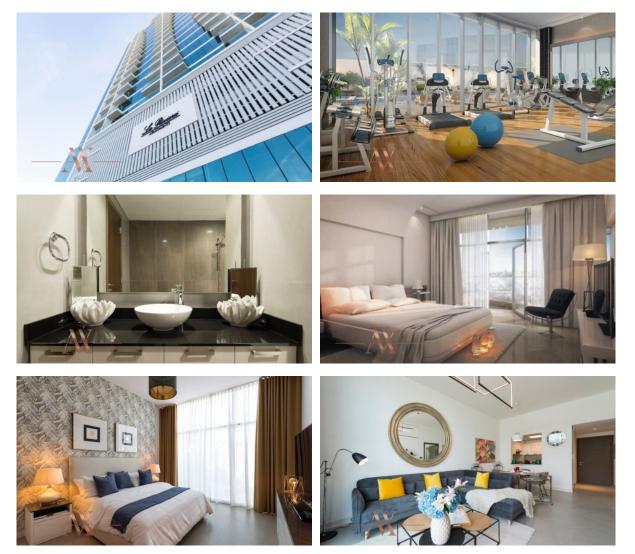

• | Cafe             | • | Reception             |
| •                 | Recreation area         | • | Steam room              | • | Sauna            | • | SPA centre            |
| ۰                 | Fitness room            | • | Elevator                | • | Covered parking  |   |                       |
| OUTDOOR FEATURES  |                         |   |                         |   |                  |   |                       |
| ۰                 | Barbecue area           | • | CCTV                    | • | Security         | • | Children's playground |
|                   |                         |   |                         |   |                  |   |                       |

- Landscaped garden
  Landscaped green area
  Concierge
  Garden
- Swimming pool



### PHOTO GALLERY