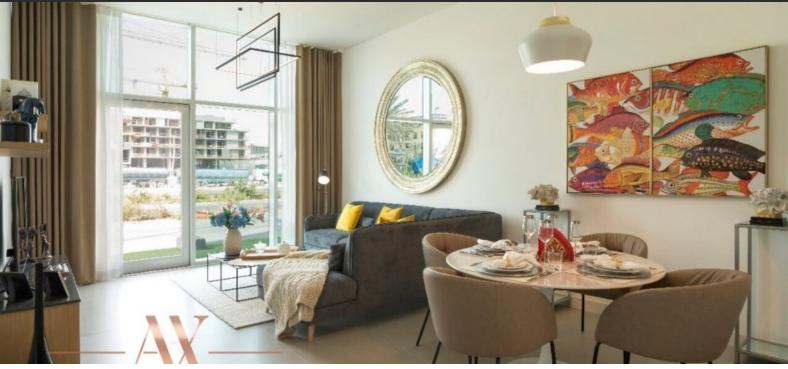

# APARTMENT 2 BEDROOMS IN LA RIVIERA APARTMENTS, JUMEIRAH VILLAGE CIRCLE (1821) BTC 5.033

#### PARAMETERS

City Type Development

Living space To sea Completion date Dubai Apartment LA RIVIERA APARTMENTS 136 m<sup>2</sup> 7000 m I quarter, 2022





#### PROPERTY FEATURES

## LOCATION

| ۰                 | Close to the bus stop   | ٠ | Close to shopping malls | • | Close to schools | ٠ | Prestigious district  |
|-------------------|-------------------------|---|-------------------------|---|------------------|---|-----------------------|
| •                 | Pool view               | • | City view               | • | Park/garden view | • | Panoramic view        |
| ۰                 | Street view             | • | Beautiful view          |   |                  |   |