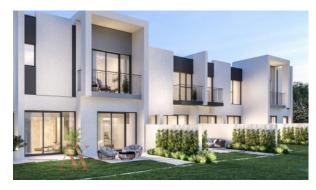

# TOWNHOUSE 4 BEDROOMS IN LA ROSA, VILLANOVA (1421) BTC 7.279

### **PARAMETERS**

City Dubai Type Townhouse Development LA ROSA Floor plan Floor plan «216SQM»,

4 bedrooms, in LA ROSA 216 m<sup>2</sup>

Living space 216 m²
To sea 31100 m
Completion date II quarter, 2024





#### PROPERTY FEATURES

#### **LOCATION**

Prestigious district

#### **INDOOR FACILITIES**

Restaurant
 Cafe
 Recreation area
 SPA centre

Fitness room
 Covered parking
 Bike parking

## **OUTDOOR FEATURES**

CCTV
 Children's playground
 Children's pool
 Landscaped garden

Community garden
 Garden
 Park
 Footpaths

Swimming pool
 Running track
 Sports ground
 Shop



# PHOTO GALLERY