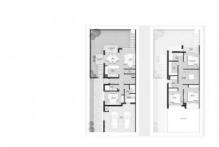

### **PARAMETERS**

City Dubai Type Townhouse Development LA ROSA Floor plan Floor plan «216SQM»,

4 bedrooms, in LA ROSA 216 m<sup>2</sup>

Living space 216 m²
To sea 31100 m
Completion date II quarter, 2024

# PHOTO GALLERY