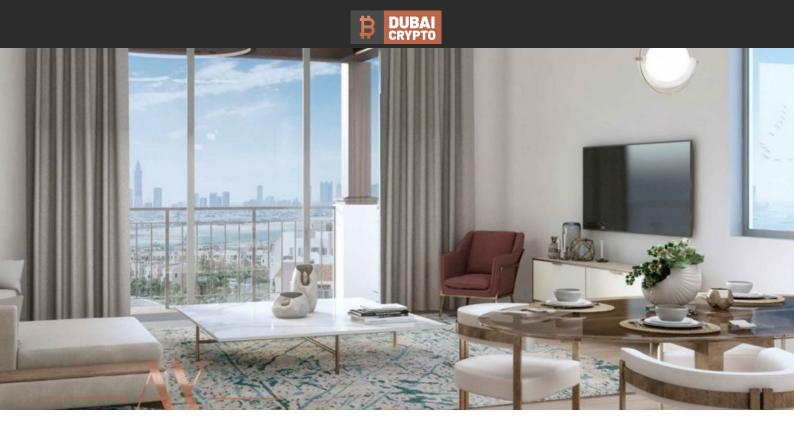

Dubai Apartment LA SIRENE 1+1 64 m<sup>2</sup> 100 m quarter, 2024

## LOCATION

| Close to shopping malls | Prestigious district | • Direct access to the beach | Sea nearby                             |
|-------------------------|----------------------|------------------------------|----------------------------------------|
| First sea line          | Sea view             | Pool view                    | City view                              |
| Panoramic view          | Street view          | Beautiful view               |                                        |
| FEATURES                |                      |                              |                                        |
| Panoramic windows       | Balcony              | Terrace                      | • Internet                             |
| Air Conditioners        | Finished             | Luxury real estate           | At the middle stage of<br>construction |
| INDOOR FACILITIES       |                      |                              |                                        |
| Restaurant              | • Cafe               | Elevator                     | Covered parking                        |
| OUTDOOR FEATURES        |                      |                              |                                        |
| Barbecue area           | • CCTV               | Security                     | Children's playground                  |