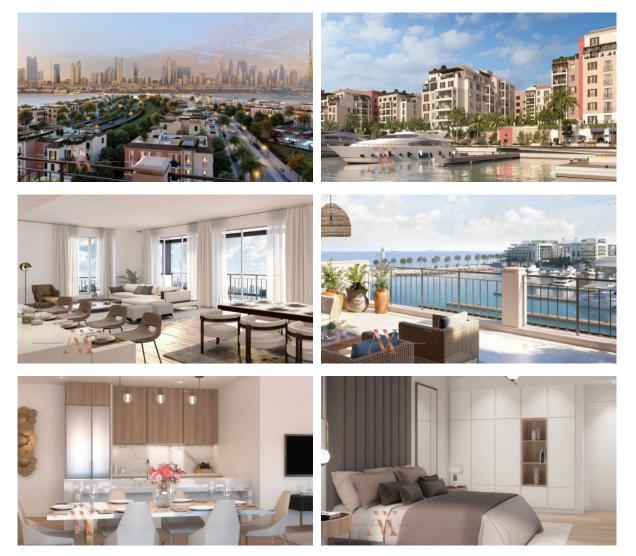

t the middle stage of<br>construction |
| INDOOR FACILITIES       |                      |                              |                                        |
| Restaurant              | • Cafe               | Elevator                     | Covered parking                        |
| OUTDOOR FEATURES        |                      |                              |                                        |
| Barbecue area           | • CCTV               | Security                     | Children's playground                  |

| • | Children's pool | Transport accessibility | • | Park | Swimming pool |
|---|-----------------|-------------------------|---|------|---------------|
|   |                 |                         |   |      |               |

Running track



## PHOTO GALLERY