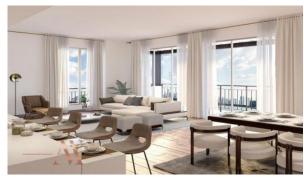

ER (1946)

BTC 9.914

### **PARAMETERS**

City Dubai
Type Apartment
Development LA SIRENE
Living space 113 m²
To sea 100 m
Completion date III quarter, 2024





#### PROPERTY FEATURES

#### **LOCATION**

Close to shopping malls
 Prestigious district
 Direct access to the beach
 Sea nearby

First sea line
 Sea view
 Pool view
 City view

Panoramic view
 Street view
 Beautiful view

#### **FEATURES**

Panoramic windows
 Balcony
 Terrace
 Internet

• Air Conditioners • Finished • Luxury real estate • At the middle stage of construction

#### **INDOOR FACILITIES**

Restaurant • Cafe • Elevator • Covered parking

#### **OUTDOOR FEATURES**

Barbecue area
 CCTV
 Security
 Children's playground

Children's pool
 Transport accessibility
 Park
 Swimming pool

Running track



## PHOTO GALLERY