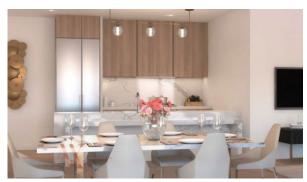

1946)

BTC 9.914

### **PARAMETERS**

City Dubai
Type Apartment
Development LA SIRENE
Living space 113 m²
To sea 100 m
Completion date III quarter, 2024





#### PROPERTY FEATURES

#### **LOCATION**

Close to shopping malls
 Prestigious district
 Direct access to the beach
 Sea nearby

First sea line
 Sea view
 Pool view
 City view

Panoramic view
 Street view
 Beautiful view

#### **FEATURES**

Panoramic windows
 Balcony
 Terrace
 Internet

• Air Conditioners • Finished • Luxury real estate • At the middle stage of construction

#### **INDOOR FACILITIES**

Restaurant • Cafe • Elevator • Covered parking

#### **OUTDOOR FEATURES**

Barbecue area
 CCTV
 Security
 Children's playground

Children's pool
 Transport accessibility
 Park
 Swimming pool

Running track



## PHOTO GALLERY