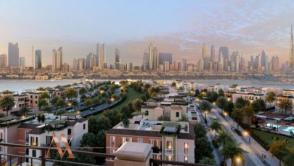

MER (1946)

BTC 9.914

### **PARAMETERS**

City Dubai
Type Apartment
Development LA SIRENE
Living space 113 m²
To sea 100 m
Completion date III quarter, 2024





#### PROPERTY FEATURES

#### **LOCATION**

Close to shopping malls
 Prestigious district
 Direct access to the beach
 Sea nearby

First sea line
 Sea view
 Pool view
 City view

Panoramic view
 Street view
 Beautiful view

#### **FEATURES**

Panoramic windows
 Balcony
 Terrace
 Internet

• Air Conditioners • Finished • Luxury real estate • At the middle stage of construction

#### **INDOOR FACILITIES**

Restaurant • Cafe • Elevator • Covered parking

#### **OUTDOOR FEATURES**

Barbecue area
 CCTV
 Security
 Children's playground

Children's pool
 Transport accessibility
 Park
 Swimming pool

Running track



## PHOTO GALLERY