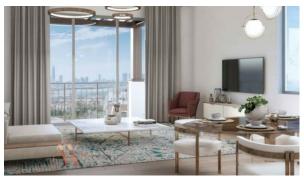

46)

BTC 9.914

### **PARAMETERS**

City Dubai
Type Apartment
Development LA SIRENE
Living space 113 m²
To sea 100 m
Completion date III quarter, 2024





#### PROPERTY FEATURES

#### **LOCATION**

Close to shopping malls
 Prestigious district
 Direct access to the beach
 Sea nearby

First sea line
 Sea view
 Pool view
 City view

Panoramic view
 Street view
 Beautiful view

#### **FEATURES**

Panoramic windows
 Balcony
 Terrace
 Internet

• Air Conditioners • Finished • Luxury real estate • At the middle stage of construction

#### **INDOOR FACILITIES**

Restaurant • Cafe • Elevator • Covered parking

#### **OUTDOOR FEATURES**

Barbecue area
 CCTV
 Security
 Children's playground

Children's pool
 Transport accessibility
 Park
 Swimming pool

Running track



## PHOTO GALLERY