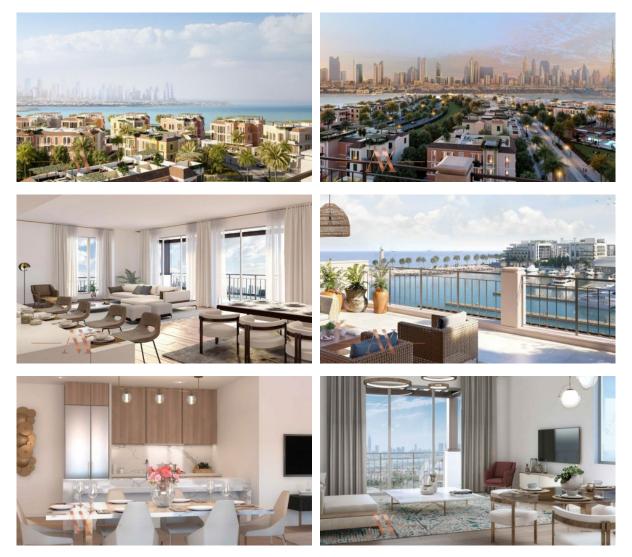

t the middle stage of<br>construction |
| INDOOR FACILITIES       |                      |                              |                                        |
| Restaurant              | • Cafe               | Elevator                     | Covered parking                        |
| OUTDOOR FEATURES        |                      |                              |                                        |
| Barbecue area           | • CCTV               | Security                     | Children's playground                  |

| • | Children's pool | Transport accessibility | • | Park | Swimming pool |
|---|-----------------|-------------------------|---|------|---------------|
|   |                 |                         |   |      |               |

Running track



## PHOTO GALLERY