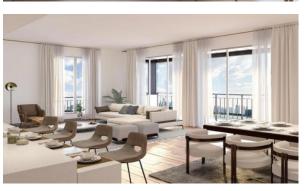

R (5496) BTC 5.265

### **PARAMETERS**

City Dubai
Type Apartment
Development LA SIRENE
Living space 84 m²
To sea 100 m
Completion date III quarter, 2024





#### PROPERTY FEATURES

#### **LOCATION**

Close to shopping malls
 Prestigious district
 Direct access to the beach
 Sea nearby

First sea line
 Sea view
 Pool view
 City view

Panoramic view
 Street view
 Beautiful view

### **FEATURES**

Panoramic windows
 Balcony
 Terrace
 Internet

• Air Conditioners • Finished • Luxury real estate • At the middle stage of construction

### **INDOOR FACILITIES**

Restaurant • Cafe • Elevator • Covered parking

### **OUTDOOR FEATURES**

Barbecue area
 CCTV
 Security
 Children's playground

Children's pool
 Transport accessibility
 Park
 Swimming pool

Running track



## PHOTO GALLERY