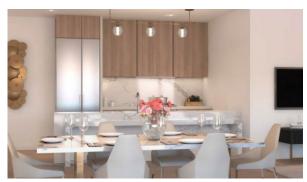

MER (5496) BTC 5.265

### **PARAMETERS**

City Dubai
Type Apartment
Development LA SIRENE
Living space 84 m²
To sea 100 m
Completion date III quarter, 2024





#### PROPERTY FEATURES

#### **LOCATION**

Close to shopping malls
 Prestigious district
 Direct access to the beach
 Sea nearby

First sea line
 Sea view
 Pool view
 City view

Panoramic view
 Street view
 Beautiful view

### **FEATURES**

Panoramic windows
 Balcony
 Terrace
 Internet

• Air Conditioners • Finished • Luxury real estate • At the middle stage of construction

### **INDOOR FACILITIES**

Restaurant • Cafe • Elevator • Covered parking

### **OUTDOOR FEATURES**

Barbecue area
 CCTV
 Security
 Children's playground

Children's pool
 Transport accessibility
 Park
 Swimming pool

Running track



## PHOTO GALLERY