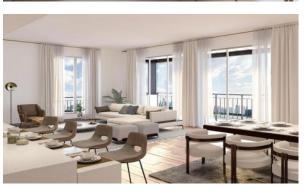

5496) BTC 5.305

### **PARAMETERS**

City Dubai
Type Apartment
Development LA SIRENE
Living space 84 m²
To sea 100 m
Completion date III quarter, 2024





#### PROPERTY FEATURES

#### **LOCATION**

Close to shopping malls
 Prestigious district
 Direct access to the beach
 Sea nearby

First sea line
 Sea view
 Pool view
 City view

Panoramic view
 Street view
 Beautiful view

#### **FEATURES**

Panoramic windows
 Balcony
 Terrace
 Internet

• Air Conditioners • Finished • Luxury real estate • At the middle stage of construction

#### **INDOOR FACILITIES**

Restaurant • Cafe • Elevator • Covered parking

#### **OUTDOOR FEATURES**

Barbecue area
 CCTV
 Security
 Children's playground

Children's pool
 Transport accessibility
 Park
 Swimming pool

Running track



## PHOTO GALLERY