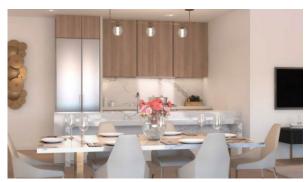

(5496) BTC 5.305

### **PARAMETERS**

City Dubai
Type Apartment
Development LA SIRENE
Living space 84 m²
To sea 100 m
Completion date III quarter, 2024





#### PROPERTY FEATURES

#### **LOCATION**

Close to shopping malls
 Prestigious district
 Direct access to the beach
 Sea nearby

First sea line
 Sea view
 Pool view
 City view

Panoramic view
 Street view
 Beautiful view

#### **FEATURES**

Panoramic windows
 Balcony
 Terrace
 Internet

• Air Conditioners • Finished • Luxury real estate • At the middle stage of construction

#### **INDOOR FACILITIES**

Restaurant • Cafe • Elevator • Covered parking

#### **OUTDOOR FEATURES**

Barbecue area
 CCTV
 Security
 Children's playground

Children's pool
 Transport accessibility
 Park
 Swimming pool

Running track



## PHOTO GALLERY