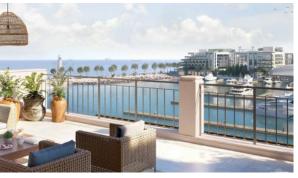

43)

BTC 9.570

### **PARAMETERS**

City Dubai
Type Apartment
Development LA SIRENE
Living space 130 m²
To sea 100 m
Completion date III quarter, 2024





#### PROPERTY FEATURES

#### **LOCATION**

Close to shopping malls
 Prestigious district
 Direct access to the beach
 Sea nearby

First sea line
 Sea view
 Pool view
 City view

Panoramic view
 Street view
 Beautiful view

#### **FEATURES**

Panoramic windows
 Balcony
 Terrace
 Internet

• Air Conditioners • Finished • Luxury real estate • At the middle stage of construction

#### **INDOOR FACILITIES**

Restaurant • Cafe • Elevator • Covered parking

#### **OUTDOOR FEATURES**

Barbecue area
 CCTV
 Security
 Children's playground

Children's pool
 Transport accessibility
 Park
 Swimming pool

Running track



## PHOTO GALLERY