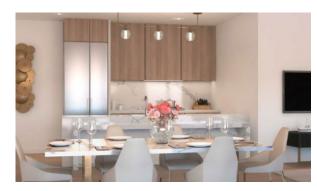

LA MER (5743)

BTC 9.570

### **PARAMETERS**

City Dubai
Type Apartment
Development LA SIRENE
Living space 130 m²
To sea 100 m
Completion date III quarter, 2024





#### PROPERTY FEATURES

#### **LOCATION**

Close to shopping malls
 Prestigious district
 Direct access to the beach
 Sea nearby

First sea line
 Sea view
 Pool view
 City view

Panoramic view
 Street view
 Beautiful view

#### **FEATURES**

Panoramic windows
 Balcony
 Terrace
 Internet

• Air Conditioners • Finished • Luxury real estate • At the middle stage of construction

#### **INDOOR FACILITIES**

Restaurant • Cafe • Elevator • Covered parking

#### **OUTDOOR FEATURES**

Barbecue area
 CCTV
 Security
 Children's playground

Children's pool
 Transport accessibility
 Park
 Swimming pool

Running track



## PHOTO GALLERY