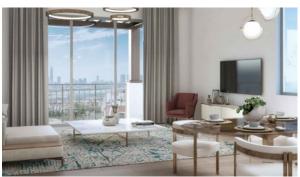

(5743)

BTC 9.570

### **PARAMETERS**

City Dubai
Type Apartment
Development LA SIRENE
Living space 130 m²
To sea 100 m
Completion date III quarter, 2024





#### PROPERTY FEATURES

#### **LOCATION**

Close to shopping malls
 Prestigious district
 Direct access to the beach
 Sea nearby

First sea line
 Sea view
 Pool view
 City view

Panoramic view
 Street view
 Beautiful view

#### **FEATURES**

Panoramic windows
 Balcony
 Terrace
 Internet

• Air Conditioners • Finished • Luxury real estate • At the middle stage of construction

#### **INDOOR FACILITIES**

Restaurant • Cafe • Elevator • Covered parking

#### **OUTDOOR FEATURES**

Barbecue area
 CCTV
 Security
 Children's playground

Children's pool
 Transport accessibility
 Park
 Swimming pool

Running track



## PHOTO GALLERY