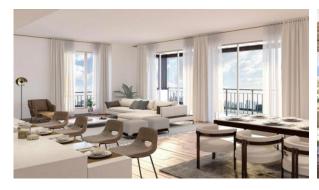

5743)

BTC 9.570

### **PARAMETERS**

City Dubai
Type Apartment
Development LA SIRENE
Living space 130 m²
To sea 100 m
Completion date III quarter, 2024





#### PROPERTY FEATURES

#### **LOCATION**

Close to shopping malls
 Prestigious district
 Direct access to the beach
 Sea nearby

First sea line
 Sea view
 Pool view
 City view

Panoramic view
 Street view
 Beautiful view

#### **FEATURES**

Panoramic windows
 Balcony
 Terrace
 Internet

• Air Conditioners • Finished • Luxury real estate • At the middle stage of construction

#### **INDOOR FACILITIES**

Restaurant • Cafe • Elevator • Covered parking

#### **OUTDOOR FEATURES**

Barbecue area
 CCTV
 Security
 Children's playground

Children's pool
 Transport accessibility
 Park
 Swimming pool

Running track



## PHOTO GALLERY