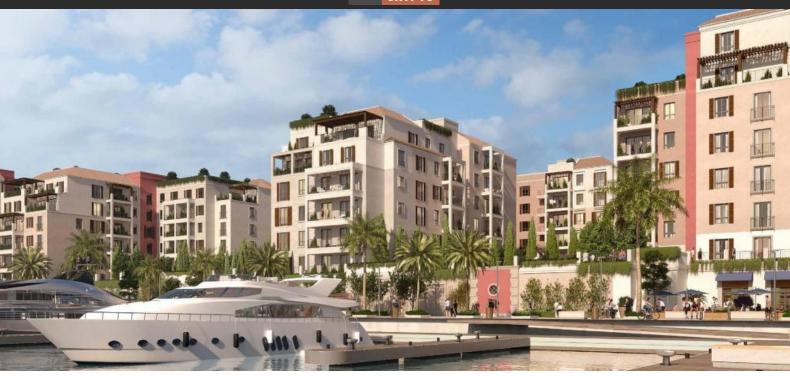

# APARTMENT 2 BEDROOMS IN LA SIRENE, PORT DE LA MER (5743)

BTC 9.570

### **PARAMETERS**

City Dubai
Type Apartment
Development LA SIRENE
Living space 130 m²
To sea 100 m
Completion date III quarter, 2024

#### **LOCATION**

Close to shopping malls
 Prestigious district
 Direct access to the beach
 Sea nearby

First sea line
 Sea view
 Pool view
 City view

Panoramic view
 Street view
 Beautiful view