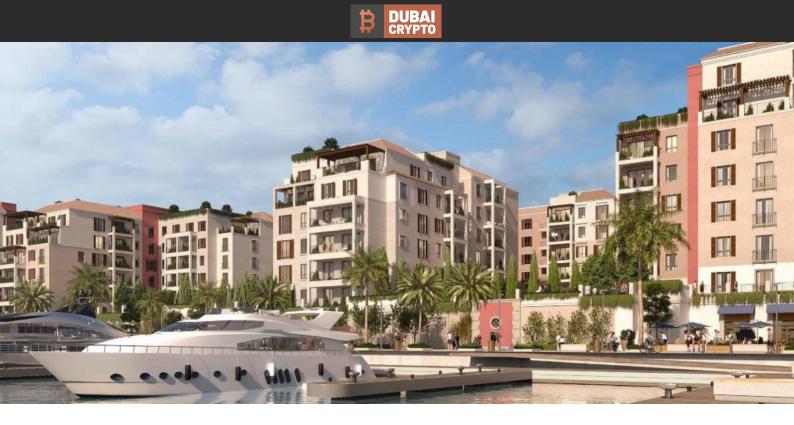

# APARTMENT 2 BEDROOMS IN LA SIRENE, PORT DE LA MER (5743) BTC 9.527

#### PARAMETERS

City Type Development Living space To sea Completion date Dubai Apartment LA SIRENE 130 m² 100 m III quarter, 2024

### LOCATION

| Close to shopping malls | Prestigious district | • Direct access to the beach | Sea nearby                             |
|-------------------------|----------------------|------------------------------|----------------------------------------|
| First sea line          | Sea view             | Pool view                    | City view                              |
| Panoramic view          | Street view          | Beautiful view               |                                        |
| FEATURES                |                      |                              |                                        |
| Panoramic windows       | Balcony              | Terrace                      | • Internet                             |
| Air Conditioners        | Finished             | Luxury real estate           | At the middle stage of<br>construction |
| INDOOR FACILITIES       |                      |                              |                                        |
| Restaurant              | • Cafe               | Elevator                     | Covered parking                        |
| OUTDOOR FEATURES        |                      |                              |                                        |
| Barbecue area           | • CCTV               | Security                     | Children's playground                  |