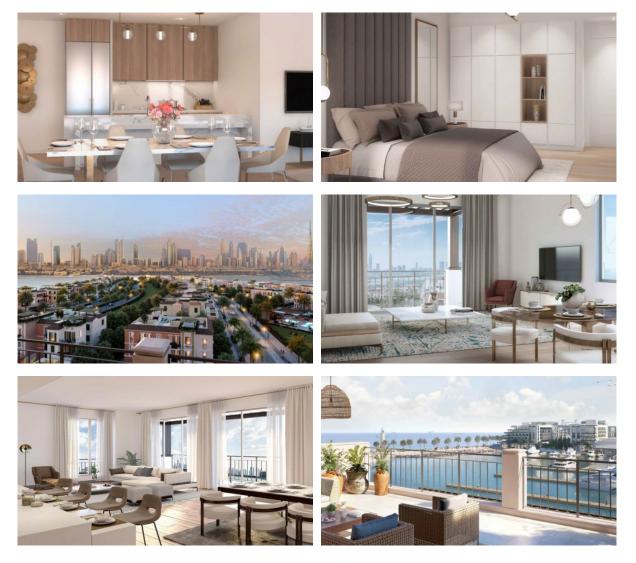

t the middle stage of<br>construction |
| INDOOR FACILITIES       |                      |                              |                                        |
| Restaurant              | • Cafe               | Elevator                     | Covered parking                        |
| OUTDOOR FEATURES        |                      |                              |                                        |
| Barbecue area           | • CCTV               | Security                     | Children's playground                  |

| • | Children's pool | Transport accessibility | • | Park | Swimming pool |
|---|-----------------|-------------------------|---|------|---------------|
|   |                 |                         |   |      |               |

Running track



## PHOTO GALLERY