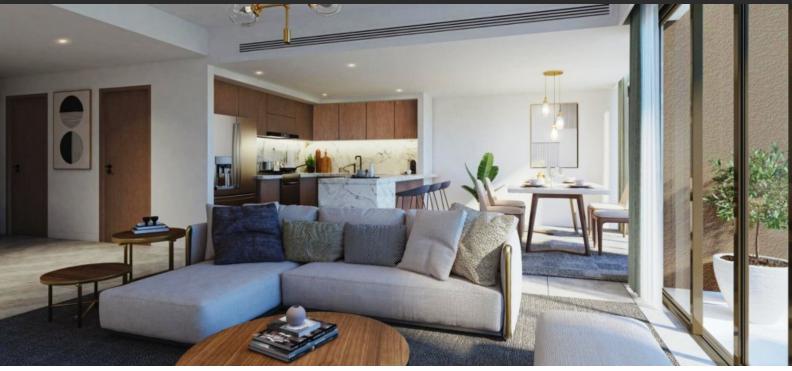

# TOWNHOUSE 4 BEDROOMS IN LA VIOLETA, VILLANOVA (3126) BTC 7.913

# **PARAMETERS**

City Dubai
Type Townhouse
Development LA VIOLETA
Living space 216 m²
To sea 27500 m
Completion date I quarter, 2025





## PROPERTY FEATURES

## **LOCATION**

Close to the bus stop
 Close to shopping malls
 Close to the kindergarten
 Prestigious district

Environmentally pristine area
 Pool view
 Park/garden view
 Street view

Beautiful view

# **FEATURES**

Balcony
 Air Conditioners
 Built-in closet
 Sauna

Hot tub
 Premium class
 New development project
 New project

Low-rise buildings
 Tap water
 Electricity
 Gas

Driveway to the land plot

## **INDOOR FACILITIES**

Child-friendly
 Restaurant
 Cafe
 Steam room

Fitness room

## **OUTDOOR FEATURES**

Barbecue area • CCTV • Security • Children's playgro