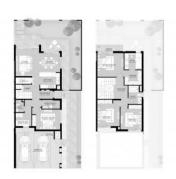

|                      |  |  |
|                   |                               |   |                         |   |                           |   |                      |  |  |

#### OUTDOOR FEATURES

| • | Barbecue area     | • | CCTV                  | • | Security                | • | Children's playground |
|---|-------------------|---|-----------------------|---|-------------------------|---|-----------------------|
| • | Landscaped garden | • | Landscaped green area | • | Transport accessibility | • | Pets allowed          |
| • | Car park          | • | Park                  | • | Footpaths               | • | Swimming pool         |
| • | Basketball court  | • | Running track         | • | Tennis court            | • | Shop                  |

Supermarket



## PHOTO GALLERY