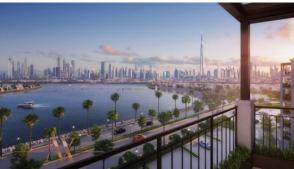

# APARTMENT 1 BEDROOM IN LA VOILE, PORT DE LA MER (1038) BTC 5.799

# **PARAMETERS**

City Dubai
Type Apartment
Development LA VOILE
Rooms 1+1
Living space 70 m²
To sea 100 m
Completion date I quarter, 2022





#### PROPERTY FEATURES

# **LOCATION**

Close to the beach
 Close to a river or promenade
 Direct access to the beach
 Sea nearby

First sea line
 Sea view
 Beautiful view

#### **FEATURES**

• Terrace • Air Conditioners

# **INDOOR FACILITIES**

Children's playroom
 Restaurant
 Cafe
 SPA centre

Fitness room
 Minimarket
 Covered parking
 Marina

# **OUTDOOR FEATURES**

CCTV • Security • Children's playground • Children's pool

School • Private yacht club • Private beach • Promenade with amenities

Swimming pool



# PHOTO GALLERY