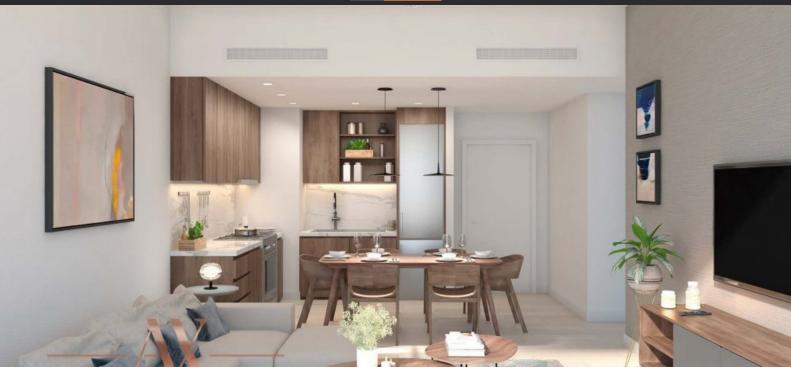

# APARTMENT 1 BEDROOM IN LA VOILE, PORT DE LA MER (1038) BTC 5.799

# **PARAMETERS**

City Dubai
Type Apartment
Development LA VOILE
Rooms 1+1
Living space 70 m²
To sea 100 m
Completion date I quarter, 2022





#### PROPERTY FEATURES

# **LOCATION**

Close to the beach
 Close to a river or promenade
 Direct access to the beach
 Sea nearby

First sea line
 Sea view
 Beautiful view

#### **FEATURES**

• Terrace • Air Conditioners

# **INDOOR FACILITIES**

Children's playroom
 Restaurant
 Cafe
 SPA centre

Fitness room
 Minimarket
 Covered parking
 Marina

# **OUTDOOR FEATURES**

CCTV • Security • Children's playground • Children's pool

School • Private yacht club • Private beach • Promenade with amenities

Swimming pool



# PHOTO GALLERY