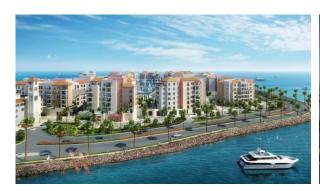

# APARTMENT 1 BEDROOM IN LA VOILE, PORT DE LA MER (1038) BTC 5.799

# **PARAMETERS**

City Dubai
Type Apartment
Development LA VOILE
Rooms 1+1
Living space 70 m²
To sea 100 m
Completion date I quarter, 2022





#### PROPERTY FEATURES

# **LOCATION**

Close to the beach
 Close to a river or promenade
 Direct access to the beach
 Sea nearby

First sea line
 Sea view
 Beautiful view

#### **FEATURES**

• Terrace • Air Conditioners

# **INDOOR FACILITIES**

Children's playroom
 Restaurant
 Cafe
 SPA centre

Fitness room
 Minimarket
 Covered parking
 Marina

# **OUTDOOR FEATURES**

CCTV • Security • Children's playground • Children's pool

School • Private yacht club • Private beach • Promenade with amenities

Swimming pool



# PHOTO GALLERY