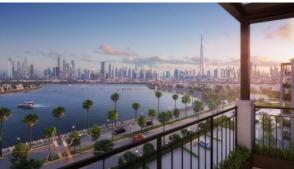

# APARTMENT 1 BEDROOM IN LA VOILE, PORT DE LA MER (1038) BTC 5.770

# **PARAMETERS**

City Dubai
Type Apartment
Development LA VOILE
Rooms 1+1
Living space 70 m²
To sea 100 m
Completion date I quarter, 2022





#### PROPERTY FEATURES

# **LOCATION**

Close to the beach
 Close to a river or promenade
 Direct access to the beach
 Sea nearby

First sea line
 Sea view
 Beautiful view

#### **FEATURES**

• Terrace • Air Conditioners

# **INDOOR FACILITIES**

Children's playroom
 Restaurant
 Cafe
 SPA centre

Fitness room
 Minimarket
 Covered parking
 Marina

# **OUTDOOR FEATURES**

CCTV • Security • Children's playground • Children's pool

School • Private yacht club • Private beach • Promenade with amenities

Swimming pool



# PHOTO GALLERY