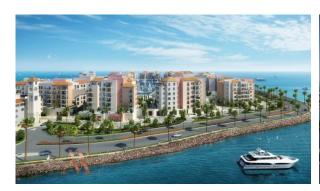

# APARTMENT 1 BEDROOM IN LA VOILE, PORT DE LA MER (1038) BTC 5.770

# **PARAMETERS**

City Dubai
Type Apartment
Development LA VOILE
Rooms 1+1
Living space 70 m²
To sea 100 m
Completion date I quarter, 2022





#### PROPERTY FEATURES

# **LOCATION**

Close to the beach
 Close to a river or promenade
 Direct access to the beach
 Sea nearby

First sea line
 Sea view
 Beautiful view

#### **FEATURES**

• Terrace • Air Conditioners

# **INDOOR FACILITIES**

Children's playroom
 Restaurant
 Cafe
 SPA centre

Fitness room
 Minimarket
 Covered parking
 Marina

# **OUTDOOR FEATURES**

CCTV • Security • Children's playground • Children's pool

School • Private yacht club • Private beach • Promenade with amenities

Swimming pool



# PHOTO GALLERY