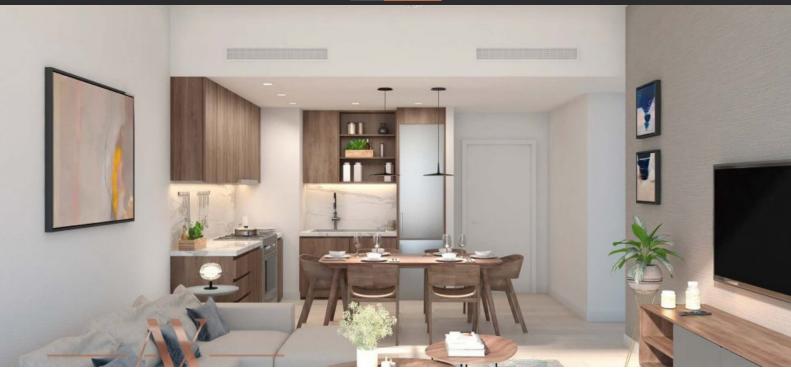

# APARTMENT 1 BEDROOM IN LA VOILE, PORT DE LA MER (1038) BTC 5.770

# **PARAMETERS**

City Dubai
Type Apartment
Development LA VOILE
Rooms 1+1
Living space 70 m²
To sea 100 m
Completion date I quarter, 2022





#### PROPERTY FEATURES

# **LOCATION**

Close to the beach
 Close to a river or promenade
 Direct access to the beach
 Sea nearby

First sea line
 Sea view
 Beautiful view

#### **FEATURES**

• Terrace • Air Conditioners

# **INDOOR FACILITIES**

Children's playroom
 Restaurant
 Cafe
 SPA centre

Fitness room
 Minimarket
 Covered parking
 Marina

# **OUTDOOR FEATURES**

CCTV • Security • Children's playground • Children's pool

School • Private yacht club • Private beach • Promenade with amenities

Swimming pool



# PHOTO GALLERY