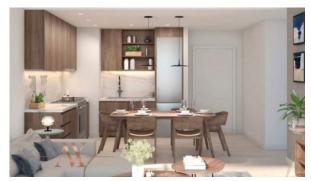

# APARTMENT 1 BEDROOM IN LA VOILE, PORT DE LA MER (1159) BTC 6.161

# **PARAMETERS**

City Dubai
Type Apartment
Development LA VOILE
Rooms 1+1
Living space 75 m²
To sea 100 m
Completion date I quarter, 2022





#### PROPERTY FEATURES

# **LOCATION**

Close to the beach
 Close to a river or promenade
 Direct access to the beach
 Sea nearby

First sea line
 Sea view
 Beautiful view

#### **FEATURES**

• Terrace • Air Conditioners

# **INDOOR FACILITIES**

Children's playroom
 Restaurant
 Cafe
 SPA centre

Fitness room
 Minimarket
 Covered parking
 Marina

# **OUTDOOR FEATURES**

CCTV • Security • Children's playground • Children's pool

School • Private yacht club • Private beach • Promenade with amenities

Swimming pool



# PHOTO GALLERY