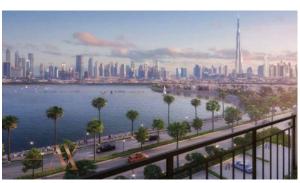

# APARTMENT 1 BEDROOM IN LA VOILE, PORT DE LA MER (1159) BTC 6.161

# **PARAMETERS**

City Dubai
Type Apartment
Development LA VOILE
Rooms 1+1
Living space 75 m²
To sea 100 m
Completion date I quarter, 2022





#### PROPERTY FEATURES

# **LOCATION**

Close to the beach
 Close to a river or promenade
 Direct access to the beach
 Sea nearby

First sea line
 Sea view
 Beautiful view

#### **FEATURES**

• Terrace • Air Conditioners

# **INDOOR FACILITIES**

Children's playroom
 Restaurant
 Cafe
 SPA centre

Fitness room
 Minimarket
 Covered parking
 Marina

# **OUTDOOR FEATURES**

CCTV • Security • Children's playground • Children's pool

School • Private yacht club • Private beach • Promenade with amenities

Swimming pool



# PHOTO GALLERY