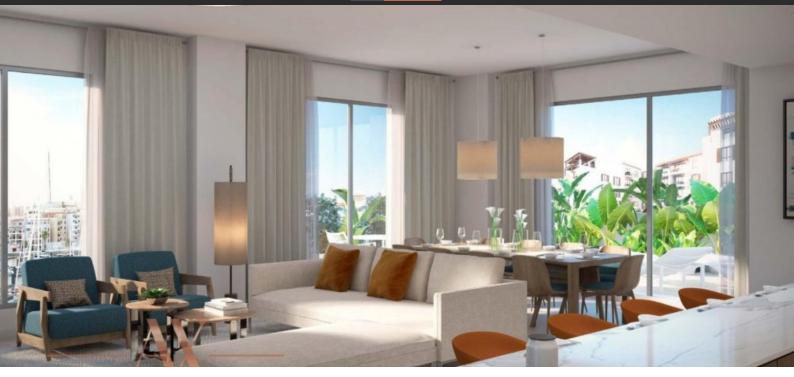

# APARTMENT 1 BEDROOM IN LA VOILE, PORT DE LA MER (1159) BTC 6.161

# **PARAMETERS**

City Dubai
Type Apartment
Development LA VOILE
Rooms 1+1
Living space 75 m²
To sea 100 m
Completion date I quarter, 2022





#### PROPERTY FEATURES

# **LOCATION**

Close to the beach
 Close to a river or promenade
 Direct access to the beach
 Sea nearby

First sea line
 Sea view
 Beautiful view

#### **FEATURES**

• Terrace • Air Conditioners

# **INDOOR FACILITIES**

Children's playroom
 Restaurant
 Cafe
 SPA centre

Fitness room
 Minimarket
 Covered parking
 Marina

# **OUTDOOR FEATURES**

CCTV • Security • Children's playground • Children's pool

School • Private yacht club • Private beach • Promenade with amenities

Swimming pool



# PHOTO GALLERY