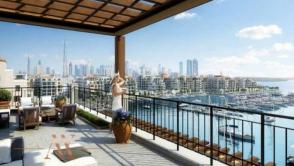

# APARTMENT 2 BEDROOMS IN LA VOILE, PORT DE LA MER (1160) BTC 7.575

# **PARAMETERS**

City Dubai
Type Apartment
Development LA VOILE
Rooms 2+1
Living space 101 m²
To sea 100 m
Completion date I quarter, 2022





#### PROPERTY FEATURES

# **LOCATION**

• Close to the beach • Close to a river or promenade • Direct access to the beach • Sea nearby

First sea line

#### **FEATURES**

Terrace
 Air Conditioners

# **INDOOR FACILITIES**

Children's playroom
 Restaurant
 Cafe
 SPA centre

Fitness room
 Minimarket
 Covered parking
 Marina

# **OUTDOOR FEATURES**

CCTV
 Security
 Children's playground
 Children's pool

School • Private yacht club • Private beach • Promenade with amenities

Swimming pool



# PHOTO GALLERY