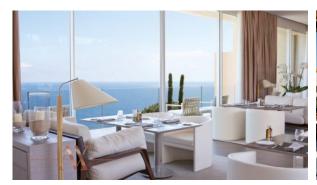

# APARTMENT 2 BEDROOMS IN LA VOILE, PORT DE LA MER (1160) BTC 7.575

# **PARAMETERS**

City Dubai
Type Apartment
Development LA VOILE
Rooms 2+1
Living space 101 m²
To sea 100 m
Completion date I quarter, 2022





#### PROPERTY FEATURES

# **LOCATION**

• Close to the beach • Close to a river or promenade • Direct access to the beach • Sea nearby

First sea line

#### **FEATURES**

Terrace
 Air Conditioners

# **INDOOR FACILITIES**

Children's playroom
 Restaurant
 Cafe
 SPA centre

Fitness room
 Minimarket
 Covered parking
 Marina

# **OUTDOOR FEATURES**

CCTV
 Security
 Children's playground
 Children's pool

School • Private yacht club • Private beach • Promenade with amenities

Swimming pool



# PHOTO GALLERY