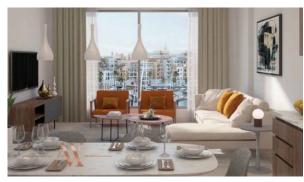

# APARTMENT 2 BEDROOMS IN LA VOILE, PORT DE LA MER (1160) BTC 7.575

# **PARAMETERS**

City Dubai
Type Apartment
Development LA VOILE
Rooms 2+1
Living space 101 m²
To sea 100 m
Completion date I quarter, 2022





#### PROPERTY FEATURES

# **LOCATION**

• Close to the beach • Close to a river or promenade • Direct access to the beach • Sea nearby

First sea line

#### **FEATURES**

Terrace
 Air Conditioners

# **INDOOR FACILITIES**

Children's playroom
 Restaurant
 Cafe
 SPA centre

Fitness room
 Minimarket
 Covered parking
 Marina

# **OUTDOOR FEATURES**

CCTV
 Security
 Children's playground
 Children's pool

School • Private yacht club • Private beach • Promenade with amenities

Swimming pool



# PHOTO GALLERY