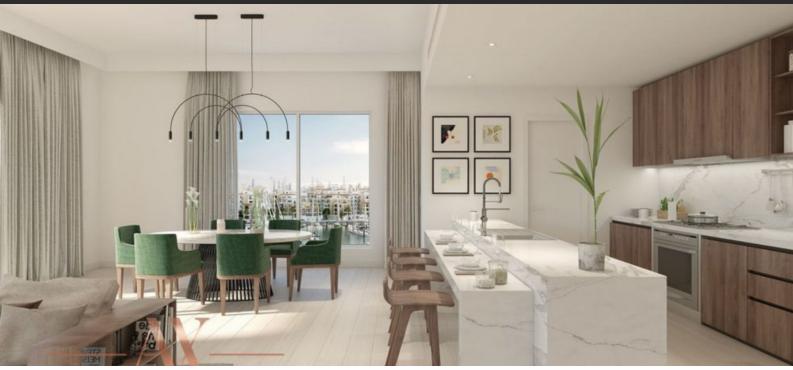

# APARTMENT 2 BEDROOMS IN LA VOILE, PORT DE LA MER (1160) BTC 7.575

# **PARAMETERS**

City Dubai
Type Apartment
Development LA VOILE
Rooms 2+1
Living space 101 m²
To sea 100 m
Completion date I quarter, 2022





#### PROPERTY FEATURES

# **LOCATION**

• Close to the beach • Close to a river or promenade • Direct access to the beach • Sea nearby

First sea line

#### **FEATURES**

Terrace
 Air Conditioners

# **INDOOR FACILITIES**

Children's playroom
 Restaurant
 Cafe
 SPA centre

Fitness room
 Minimarket
 Covered parking
 Marina

# **OUTDOOR FEATURES**

CCTV
 Security
 Children's playground
 Children's pool

School • Private yacht club • Private beach • Promenade with amenities

Swimming pool



# PHOTO GALLERY