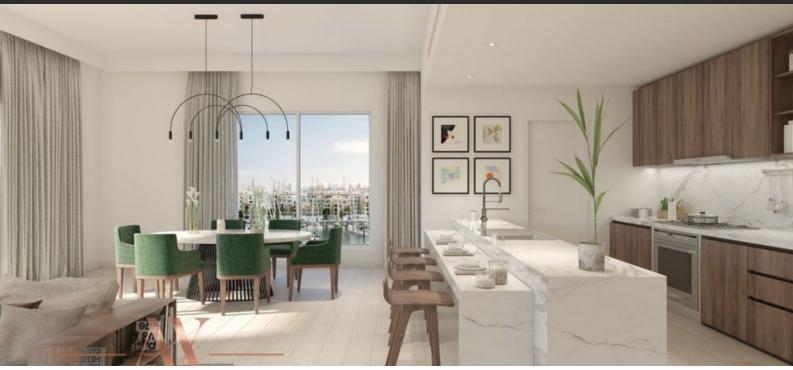

# **PARAMETERS**

City Dubai
Type Apartment
Development LA VOILE
Rooms 2+1
Living space 101 m²
To sea 100 m
Completion date I quarter, 2022

#### PROPERTY FEATURES

#### **FEATURES**

Terrace
 Air Conditioners