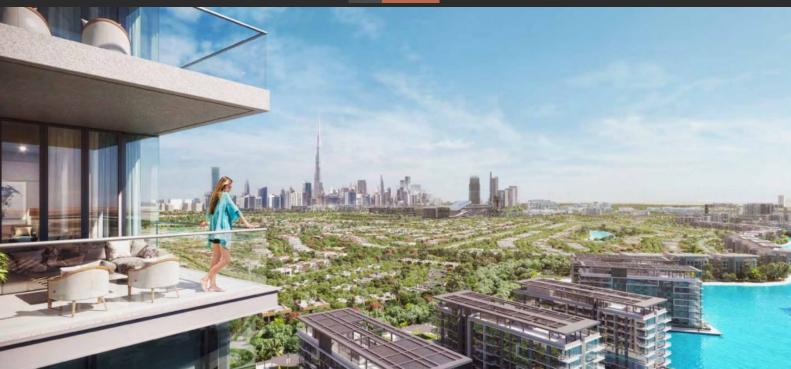

#### PARAMETERS

City Type Development LAGO Living space To sea To city center Completion date II q

Dubai Apartment LAGOON VIEWS 79 m<sup>2</sup> 8400 m 11400 m Il quarter, 2025

## LOCATION

| •                | Close to the beach | • | Prestigious district      | • | City view             | • | Lake view             |
|------------------|--------------------|---|---------------------------|---|-----------------------|---|-----------------------|
| •                | Beautiful view     |   |                           |   |                       |   |                       |
|                  |                    |   |                           |   |                       |   |                       |
| FEATURES         |                    |   |                           |   |                       |   |                       |
| ٠                | Panoramic windows  | • | Several bathrooms         | • | Balcony               | • | Flooring              |
| ٠                | Finished           | • | Good quality              | • | New project           | • | Tap water             |
| •                | Electricity        | • | Driveway to the land plot |   |                       |   |                       |
|                  |                    |   |                           |   |                       |   |                       |
| IN               | DOOR FACILITIES    |   |                           |   |                       |   |                       |
| ۰                | Fitness room       | • | Elevator                  |   |                       |   |                       |
|                  |                    |   |                           |   |                       |   |                       |
| OUTDOOR FEATURES |                    |   |                           |   |                       |   |                       |
| •                | Barbecue area      | • | CCTV                      | • | Children's playground | • | Children's pool       |
| ۰                | Landscaped garden  | • | Car park                  | • | Footpaths             | • | Common area with pool |