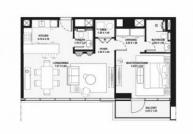

#### PARAMETERS

City Type Development LAGO Living space To sea To city center Completion date II q

Dubai Apartment LAGOON VIEWS 79 m<sup>2</sup> 8400 m 11400 m Il quarter, 2025