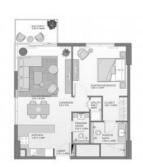

# **PARAMETERS**

City Dubai Type Apartment

Development LAUREL CENTRAL

**PARK** 

Floor plan Apartment floor plan

> «B4», 1 bedroom in LAUREL CENTRAL

**PARK** 

Living space 69 m<sup>2</sup> To sea 3000 m 3200 m To city center Completion date IV quarter, 2025