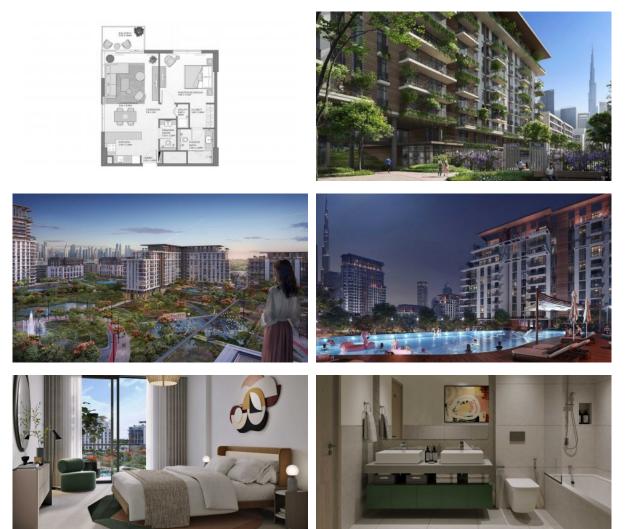

s and yoga room     | • | Squash                  | • | Elevator                         |   |                   |
| οι | JTDOOR FEATURES           |   |                         |   |                                  |   |                   |
| ٠  | CCTV                      | • | Children's playground   | • | Children's pool                  | • | Landscaped garden |
| •  | Landscaped green area     | • | Transport accessibility | ٠ | Social and commercial facilities | • | Community garden  |
| •  | Pets allowed              | • | Dog walking areas       | • | Car park                         | • | Garden            |
| ٠  | Park                      | • | Footpaths               | ۰ | Garden                           | • | Swimming pool     |

Shop • Supermarket

•



### PHOTO GALLERY