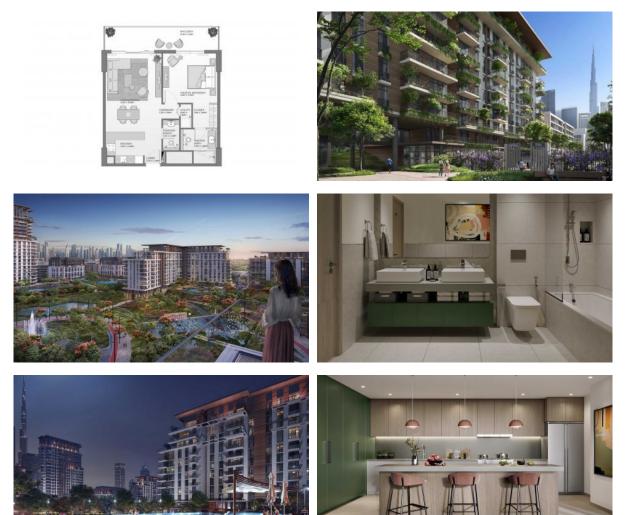

# PARAMETERS

| City            | Dubai                                                                |  |  |  |  |
|-----------------|----------------------------------------------------------------------|--|--|--|--|
| Туре            | Apartment                                                            |  |  |  |  |
| Development     | LAUREL CENTRAL<br>PARK                                               |  |  |  |  |
| Floor plan      | Apartment floor plan<br>«B2», 1 bedroom in<br>LAUREL CENTRAL<br>PARK |  |  |  |  |
| Living space    | 70 m²                                                                |  |  |  |  |
| To sea          | 3000 m                                                               |  |  |  |  |
| To city center  | 3200 m                                                               |  |  |  |  |
| Completion date | IV quarter, 2025                                                     |  |  |  |  |

### PHOTO GALLERY