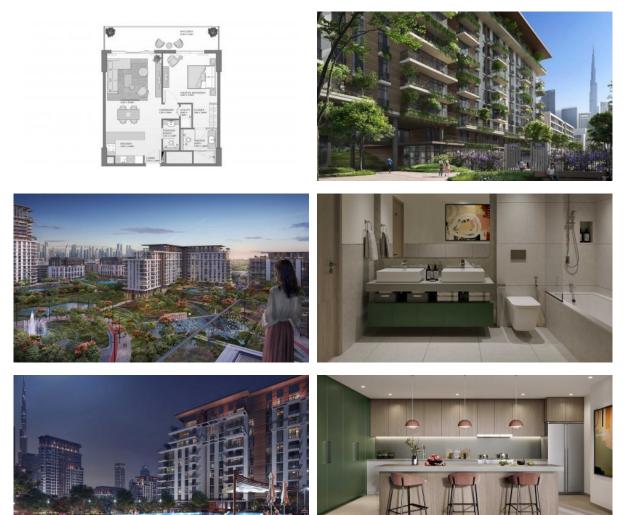

s and yoga room     | • | Squash                  | • | Elevator                         |   |                   |
| οι | JTDOOR FEATURES           |   |                         |   |                                  |   |                   |
| ٠  | CCTV                      | • | Children's playground   | • | Children's pool                  | • | Landscaped garden |
| •  | Landscaped green area     | • | Transport accessibility | ٠ | Social and commercial facilities | • | Community garden  |
| •  | Pets allowed              | • | Dog walking areas       | • | Car park                         | • | Garden            |
| ٠  | Park                      | • | Footpaths               | ۰ | Garden                           | • | Swimming pool     |

Shop • Supermarket

•



### PHOTO GALLERY