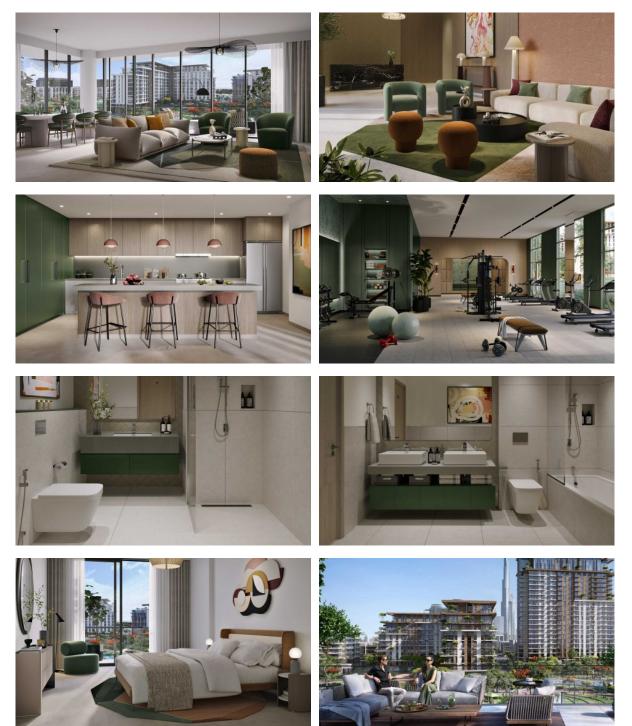

es and yoga room     | • | Squash                  | • | Elevator                         |   |                   |
| οι | JTDOOR FEATURES           |   |                         |   |                                  |   |                   |
| ٠  | CCTV                      | • | Children's playground   | • | Children's pool                  | • | Landscaped garden |
| •  | Landscaped green area     | • | Transport accessibility | ٠ | Social and commercial facilities | • | Community garden  |
| •  | Pets allowed              | • | Dog walking areas       | • | Car park                         | • | Garden            |
| ٠  | Park                      | • | Footpaths               | ۰ | Garden                           | • | Swimming pool     |

Shop • Supermarket

•



## PHOTO GALLERY