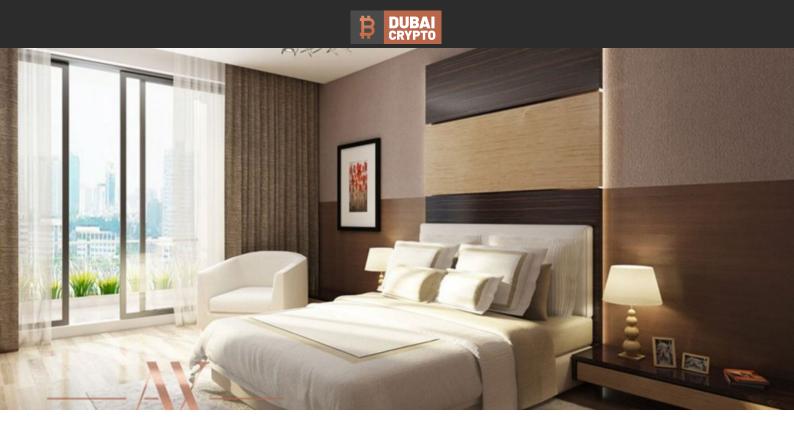

# APARTMENT 1 BEDROOM IN LAYA RESIDENCES, JUMEIRAH VILLAGE CIRCLE (1810) BTC 3.450

#### PARAMETERS

City Туре Development LAYA RESIDENCES Rooms Living space Completion date III quarter, 2017

Dubai Apartment 1+1 83 m²





### **PROPERTY FEATURES**

# LOCATION

| •                 | Close to the bus stop | • | Close to shopping malls | • | Close to schools      | • | Prestigious district    |  |  |
|-------------------|-----------------------|---|-------------------------|---|-----------------------|---|-------------------------|--|--|
| •                 | Pool view             | • | City view               | • | Park/garden view      | • | Street view             |  |  |
| FEATURES          |                       |   |                         |   |                       |   |