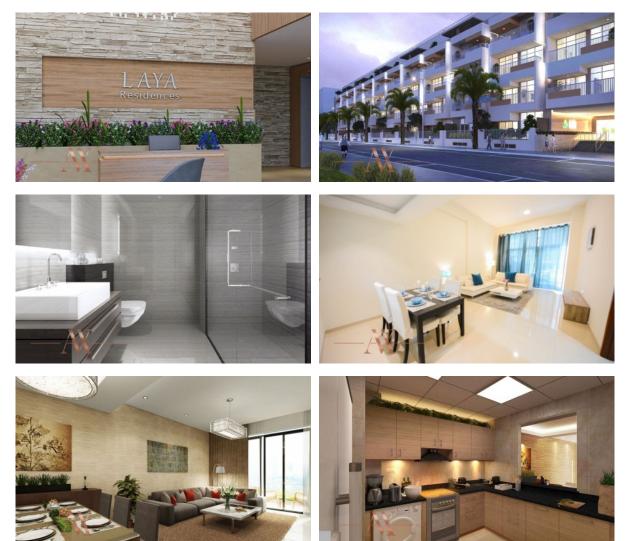

| • | Sauna                 | • | Fitness room            |  |  |
| •                 | Elevator              | • | Covered parking         |   |                       |   |                         |  |  |
|                   |                       |   |                         |   |                       |   |                         |  |  |
| OUTDOOR FEATURES  |                       |   |                         |   |                       |   |                         |  |  |
| •                 | CCTV                  | • | Security                | • | Children's playground | • | Transport accessibility |  |  |

| • | Concierge | • | Garden | • | Swimming pool | • | Running track |
|---|-----------|---|--------|---|---------------|---|---------------|



# PHOTO GALLERY