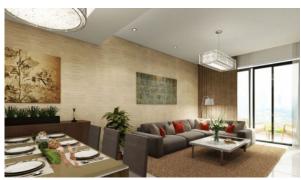

# APARTMENT 1 BEDROOM IN LAYA RESIDENCES, JUMEIRAH VILLAGE CIRCLE (1810)

BTC 3.620

# **PARAMETERS**

City Dubai
Type Apartment
Development LAYA RESIDENCES
Rooms 1+1
Living space 83 m²
Completion date III quarter, 2017





### PROPERTY FEATURES

# **LOCATION**

Close to the bus stop
 Close to shopping malls
 Close to schools
 Prestigious district

Pool view
 City view
 Park/garden view
 Street view

#### **FEATURES**

Balcony
 Internet
 Air Conditioners
 Premium class

# **INDOOR FACILITIES**

Child-friendly
 Steam room
 Sauna
 Fitness room

Elevator
 Covered parking

# **OUTDOOR FEATURES**

CCTV • Security • Children's playground • Transport accessibility

Concierge • Garden • Swimming pool • Running track



# PHOTO GALLERY