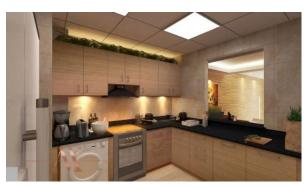

# APARTMENT 1 BEDROOM IN LAYA RESIDENCES, JUMEIRAH VILLAGE CIRCLE (1810)

BTC 3.620

# **PARAMETERS**

City Dubai
Type Apartment
Development LAYA RESIDENCES
Rooms 1+1
Living space 83 m²
Completion date III quarter, 2017





### PROPERTY FEATURES

# **LOCATION**

Close to the bus stop
 Close to shopping malls
 Close to schools
 Prestigious district

Pool view
 City view
 Park/garden view
 Street view

#### **FEATURES**

Balcony
 Internet
 Air Conditioners
 Premium class

# **INDOOR FACILITIES**

Child-friendly
 Steam room
 Sauna
 Fitness room

Elevator
 Covered parking

# **OUTDOOR FEATURES**

CCTV • Security • Children's playground • Transport accessibility

Concierge • Garden • Swimming pool • Running track



# PHOTO GALLERY