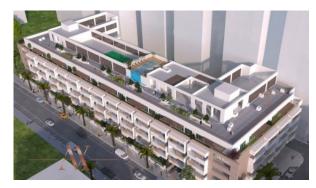

# APARTMENT 1 BEDROOM IN LAYA RESIDENCES, JUMEIRAH VILLAGE CIRCLE (1812)

BTC 3.902

# **PARAMETERS**

City Dubai
Type Apartment
Development LAYA RESIDENCES
Rooms 1+1
Living space 93 m²
Completion date III quarter, 2017





#### PROPERTY FEATURES

# **LOCATION**

Close to the bus stop
 Close to shopping malls
 Close to schools
 Prestigious district

Pool view
 City view
 Park/garden view
 Street view

#### **FEATURES**

Balcony
 Internet
 Air Conditioners
 Premium class

## **INDOOR FACILITIES**

Child-friendly
 Steam room
 Sauna
 Fitness room

Elevator
 Covered parking

## **OUTDOOR FEATURES**

CCTV • Security • Children's playground • Transport accessibility

Concierge • Garden • Swimming pool • Running track



# PHOTO GALLERY