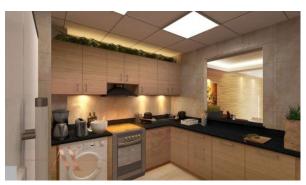

# APARTMENT 1 BEDROOM IN LAYA RESIDENCES, JUMEIRAH VILLAGE CIRCLE (1812)

BTC 3.902

# **PARAMETERS**

City Dubai
Type Apartment
Development LAYA RESIDENCES
Rooms 1+1
Living space 93 m²
Completion date III quarter, 2017





#### PROPERTY FEATURES

# **LOCATION**

Close to the bus stop
 Close to shopping malls
 Close to schools
 Prestigious district

Pool view
 City view
 Park/garden view
 Street view

#### **FEATURES**

Balcony
 Internet
 Air Conditioners
 Premium class

## **INDOOR FACILITIES**

Child-friendly
 Steam room
 Sauna
 Fitness room

Elevator
 Covered parking

## **OUTDOOR FEATURES**

CCTV • Security • Children's playground • Transport accessibility

Concierge • Garden • Swimming pool • Running track



# PHOTO GALLERY