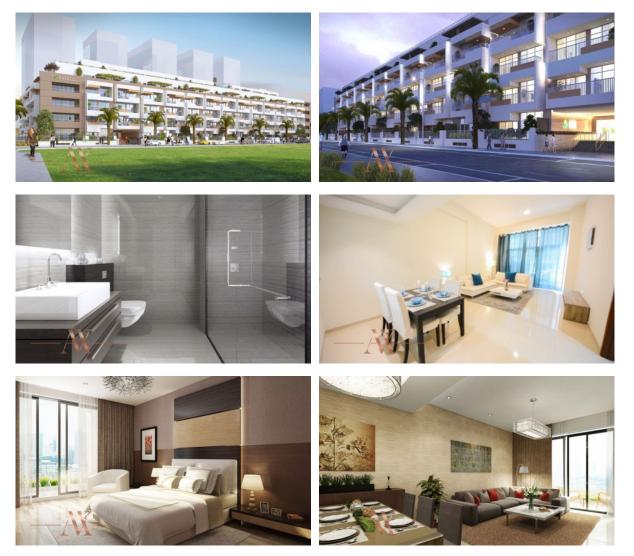

|   |                         |
| •  | Child-friendly        | • | Steam room              | • | Sauna                 | • | Fitness room            |
| •  | Elevator              | • | Covered parking         |   |                       |   |                         |
|    |                       |   |                         |   |                       |   |                         |
| οι | JTDOOR FEATURES       |   |                         |   |                       |   |                         |
| •  | CCTV                  | • | Security                | • | Children's playground | • | Transport accessibility |

| • | Concierge | • | Garden | • | Swimming pool | • | Running track |
|---|-----------|---|--------|---|---------------|---|---------------|



### PHOTO GALLERY