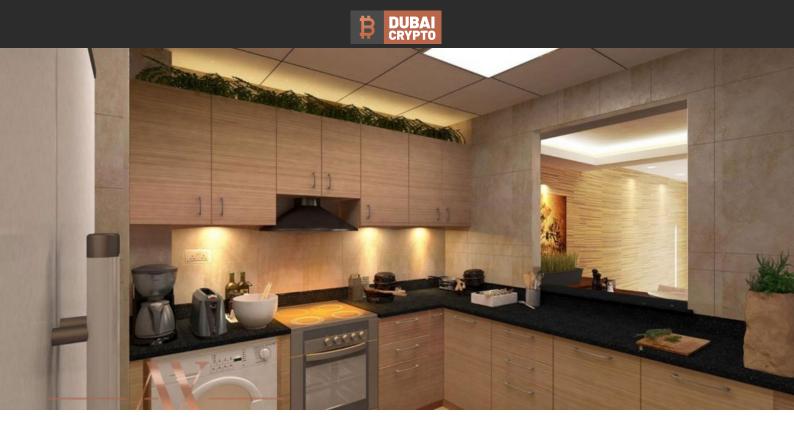

# APARTMENT 1 BEDROOM IN LAYA RESIDENCES, JUMEIRAH VILLAGE CIRCLE (1813) BTC 5.276

#### PARAMETERS

| City            | Dub              |
|-----------------|------------------|
| Туре            | Apartme          |
| Development     | LAYA RESIDENCE   |
| Rooms           | 1+               |
| Living space    | 122 r            |
| Completion date | III quarter, 201 |

bai ent ES +1 m² 17





#### **PROPERTY FEATURES**

## LOCATION

| •  | Close to the bus stop | • | Close to shopping malls | • | Close to schools      | • | Prestigious district    |
|----|-----------------------|---|-------------------------|---|-----------------------|---|-------------------------|
| •  | Pool view             | • | City view               | • | Park/garden view      | • | Street view             |