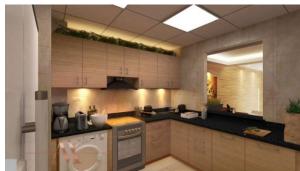

# APARTMENT 2 BEDROOMS IN LAYA RESIDENCES, JUMEIRAH VILLAGE CIRCLE (1815)

BTC 7.777

# **PARAMETERS**

City
Type
Development
Living space
Completion date

Dubai Apartment LAYA RESIDENCES 173 m<sup>2</sup> III quarter, 2017





#### PROPERTY FEATURES

# **LOCATION**

Close to the bus stop
 Close to shopping malls
 Close to schools
 Prestigious district

Pool view
 City view
 Park/garden view
 Street view

#### **FEATURES**

Balcony
 Internet
 Air Conditioners
 Premium class

## **INDOOR FACILITIES**

Child-friendly
 Steam room
 Sauna
 Fitness room

Elevator
 Covered parking

## **OUTDOOR FEATURES**

CCTV • Security • Children's playground • Transport accessibility

Concierge • Garden • Swimming pool • Running track



# PHOTO GALLERY