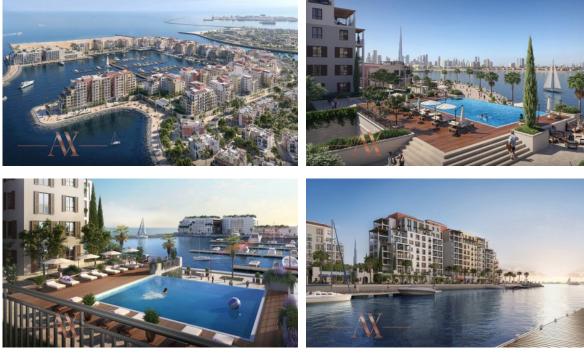

-|---|--------------|---|--------|
|   |            |   |      |   |              |   |        |

# OUTDOOR FEATURES

| • | Barbecue area   | ٠ | CCTV                     | • | Security           | • | Children's playground   |
|---|-----------------|---|--------------------------|---|--------------------|---|-------------------------|
| ۰ | Children's pool | ۰ | Landscaped garden        | ۰ | Private yacht club | ۰ | Transport accessibility |
| ۰ | Fresh sea air   | ۰ | No industry facilities   | • | Community garden   | ٠ | Private jetty           |
| • | Car park        | • | Promenade with amenities | • | Footpaths          | • | Benches                 |
| • | Swimming pool   | • | Running track            | • | Shop               |   |                         |



### PHOTO GALLERY