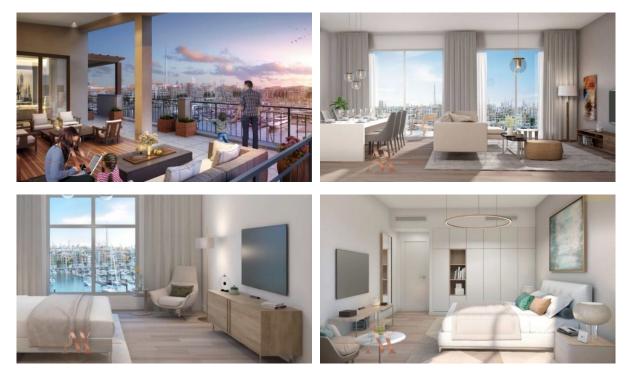

|   |                        |
|    |                      |   |                               |   |                            |   |                        |
| OL | JTDOOR FEATURES      |   |                               |   |                            |   |                        |
| ۰  | CCTV                 | • | Security                      | • | Children's playground      | • | Children's pool        |
| •  | Landscaped garden    | • | Transport accessibility       | • | Fresh sea air              | • | No industry facilities |
|    |                      |   |                               |   |                            |   |                        |

- Promenade with amenities
  Footpaths
  Common area with pool
  Shop
- Supermarket



#### PHOTO GALLERY