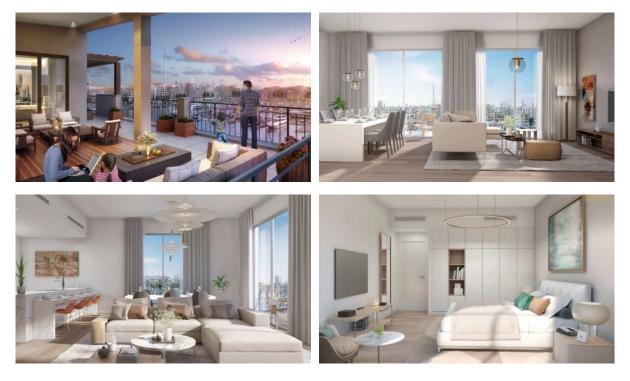

| • | Underground parking lot       |   |                            |   |                         |  |
| OUTDOOR FEATURES |                      |   |                               |   |                            |   |                         |  |
| •                | CCTV                 | • | Security                      | • | Children's playground      | • | Children's pool         |  |

| • | Landscaped garden        | • | Transport accessibility | • | Fresh sea air         | • | No industry facilities |
|---|--------------------------|---|-------------------------|---|-----------------------|---|------------------------|
| • | Promenade with amenities | • | Footpaths               | • | Common area with pool | • | Shop                   |

Supermarket



#### PHOTO GALLERY