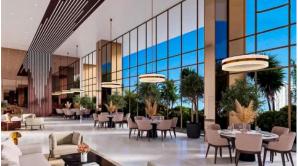

PARAMETERS**

City Dubai
Type Apartment
Development LEVANTO
Living space 61 m²
To sea 12700 m
To city center 23000 m
Completion date IV quarter, 2025





#### PROPERTY FEATURES

#### **LOCATION**

Environmentally pristine area
 Great location
 City view
 Beautiful view

#### **FEATURES**

Panoramic windows
 Panoramic glazing
 Terrace
 Finished

Good quality
 New project
 Tap water
 Electricity

Driveway to the land plot

#### **INDOOR FACILITIES**

Children's playroom
 Child-friendly
 Cinema
 Billiard table

Bowling • Recreation room • Recreation area • Library

Fitness room
 Pilates and yoga room
 Table tennis
 Elevator

#### **OUTDOOR FEATURES**

Children's playground
 Landscaped garden
 Social and commercial facilities
 Car park

Footpaths
 Common area with pool



## PHOTO GALLERY