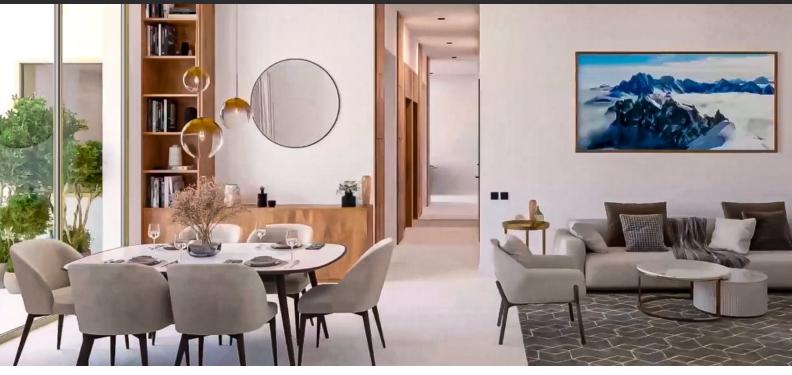

# APARTMENT 1 BEDROOM IN LEVANTO, JUMEIRAH VILLAGE CIRCLE (4787)

BTC 3.738

### **PARAMETERS**

City Dubai
Type Apartment
Development LEVANTO
Living space 61 m²
To sea 12700 m
To city center 23000 m
Completion date IV quarter, 2025





#### PROPERTY FEATURES

#### **LOCATION**

Environmentally pristine area
 Great location
 City view
 Beautiful view

#### **FEATURES**

Panoramic windows
 Panoramic glazing
 Terrace
 Finished

Good quality
 New project
 Tap water
 Electricity

Driveway to the land plot

#### **INDOOR FACILITIES**

Children's playroom
 Child-friendly
 Cinema
 Billiard table

Bowling • Recreation room • Recreation area • Library

Fitness room
 Pilates and yoga room
 Table tennis
 Elevator

#### **OUTDOOR FEATURES**

Children's playground
 Landscaped garden
 Social and comm