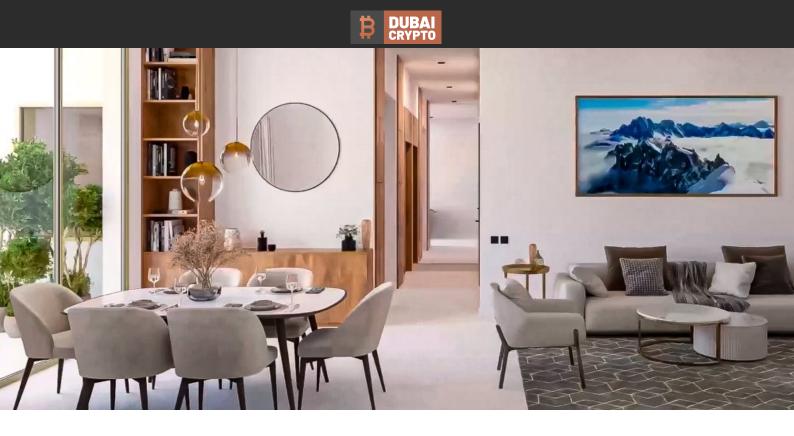

# APARTMENT 1 BEDROOM IN LEVANTO, JUMEIRAH VILLAGE CIRCLE (4787) BTC 3.724

### PARAMETERS

City Type Development Living space To sea To city center Completion date Dubai Apartment LEVANTO 61 m<sup>2</sup> 12700 m 23000 m IV quarter, 2025





### **PROPERTY FEATURES**

## LOCATION

•

| •                 | Environmentally pristine area | • | Great location        | • | City view                        | • | Beautiful view |
|-------------------|-------------------------------|---|-----------------------|---|----------------------------------|---|----------------|
| FEATURES          |                               |   |                       |   |                                  |   |                |
| •                 | Panoramic windows             | • | Panoramic glazing     | • |