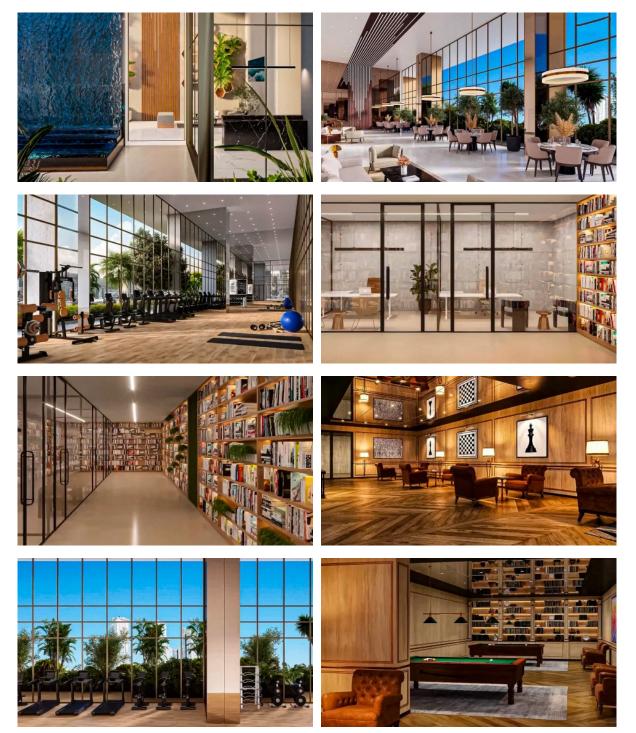

## LOCATION

•

| •                 | Environmentally pristine area | • | Great location        | • | City view                        | • | Beautiful view |
|-------------------|-------------------------------|---|-----------------------|---|----------------------------------|---|----------------|
| FEATURES          |                               |   |                       |   |                                  |   |                |
| •                 | Panoramic windows             | • | Panoramic glazing     | • | Terrace                          | • | Finished       |
| •                 | Good quality                  | • | New project           | • | Tap water                        | • | Electricity    |
| •                 | Driveway to the land plot     |   |                       |   |                                  |   |                |
| INDOOR FACILITIES |                               |   |                       |   |                                  |   |                |
| •                 | Children's playroom           | • | Child-friendly        | • | Cinema                           | • | Billiard table |
| •                 | Bowling                       | • | Recreation room       | • | Recreation area                  | • | Library        |
| •                 | Fitness room                  | • | Pilates and yoga room | • | Table tennis                     | • | Elevator       |
| OUTDOOR FEATURES  |                               |   |                       |   |                                  |   |                |
| •                 | Children's playground         | • | Landscaped garden     | ٠ | Social and commercial facilities | • | Car park       |

Footpaths • Common area with pool

#### PHOTO GALLERY