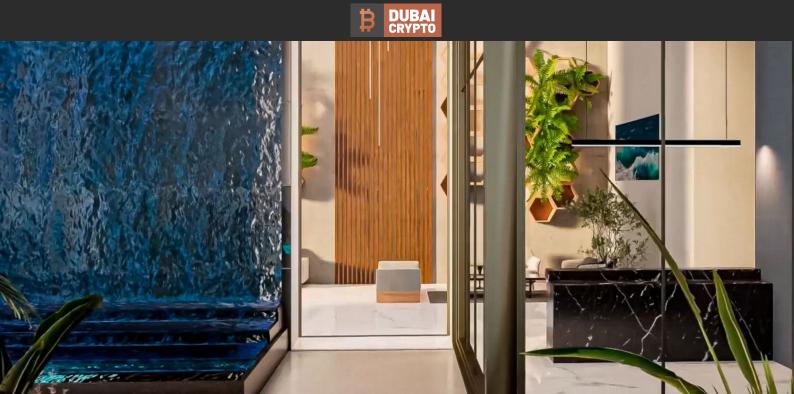

# APARTMENT 2 BEDROOMS IN LEVANTO, JUMEIRAH VILLAGE CIRCLE (4826)

BTC 4.965

### **PARAMETERS**

City Dubai
Type Apartment
Development LEVANTO
Living space 82 m²
To sea 12700 m
To city center 23000 m
Completion date IV quarter, 2025





#### PROPERTY FEATURES

#### **LOCATION**

Environmentally pristine area
 Great location
 City view
 Beautiful view

#### **FEATURES**

Panoramic windows
 Panoramic glazing
 Terrace
 Finished

Good quality
 New project
 Tap water
 Electricity

Driveway to the land plot

#### **INDOOR FACILITIES**

Children's playroom
 Child-friendly
 Cinema
 Billiard table

Bowling • Recreation room • Recreation area • Library

Fitness room
 Pilates and yoga room
 Table tennis
 Elevator

#### **OUTDOOR FEATURES**

Children's playground
 Landscaped garden
 Social and com