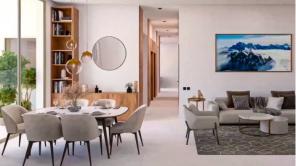

PARAMETERS**

City Dubai
Type Apartment
Development LEVANTO
Living space 82 m²
To sea 12700 m
To city center 23000 m
Completion date IV quarter, 2025





#### PROPERTY FEATURES

#### **LOCATION**

Environmentally pristine area
 Great location
 City view
 Beautiful view

#### **FEATURES**

Panoramic windows
 Panoramic glazing
 Terrace
 Finished

Good quality
 New project
 Tap water
 Electricity

Driveway to the land plot

#### **INDOOR FACILITIES**

Children's playroom
 Child-friendly
 Cinema
 Billiard table

Bowling • Recreation room • Recreation area • Library

Fitness room
 Pilates and yoga room
 Table tennis
 Elevator

#### **OUTDOOR FEATURES**

Children's playground
 Landscaped garden
 Social and commercial facilities
 Car park

Footpaths
 Common area with pool



## PHOTO GALLERY