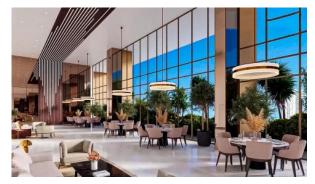

**PARAMETERS**

City Dubai
Type Apartment
Development LEVANTO
Living space 82 m²
To sea 12700 m
To city center 23000 m
Completion date IV quarter, 2025





#### PROPERTY FEATURES

#### **LOCATION**

Environmentally pristine area
 Great location
 City view
 Beautiful view

#### **FEATURES**

Panoramic windows
 Panoramic glazing
 Terrace
 Finished

Good quality
 New project
 Tap water
 Electricity

Driveway to the land plot

#### **INDOOR FACILITIES**

Children's playroom
 Child-friendly
 Cinema
 Billiard table

Bowling • Recreation room • Recreation area • Library

Fitness room
 Pilates and yoga room
 Table tennis
 Elevator

#### **OUTDOOR FEATURES**

Children's playground
 Landscaped garden
 Social and commercial facilities
 Car park

Footpaths
 Common area with pool



## PHOTO GALLERY