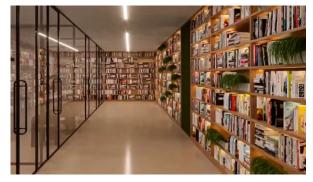

RAMETERS**

City Dubai
Type Apartment
Development LEVANTO
Living space 82 m²
To sea 12700 m
To city center 23000 m
Completion date IV quarter, 2025





#### PROPERTY FEATURES

#### **LOCATION**

Environmentally pristine area
 Great location
 City view
 Beautiful view

#### **FEATURES**

Panoramic windows
 Panoramic glazing
 Terrace
 Finished

Good quality
 New project
 Tap water
 Electricity

Driveway to the land plot

#### **INDOOR FACILITIES**

Children's playroom
 Child-friendly
 Cinema
 Billiard table

Bowling • Recreation room • Recreation area • Library

Fitness room
 Pilates and yoga room
 Table tennis
 Elevator

#### **OUTDOOR FEATURES**

Children's playground
 Landscaped garden
 Social and commercial facilities
 Car park

Footpaths
 Common area with pool



## PHOTO GALLERY