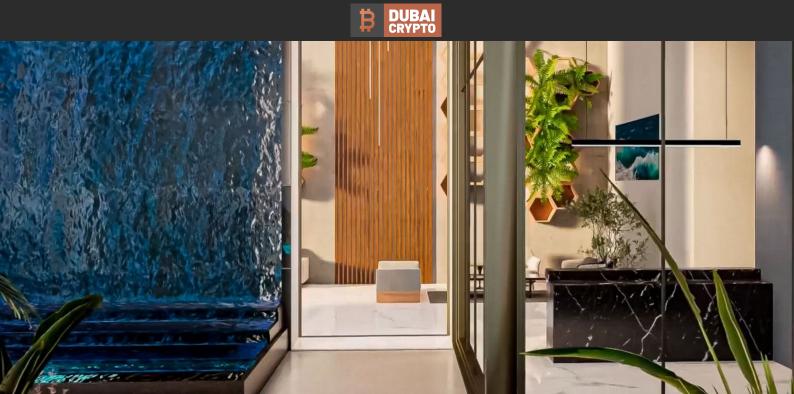

# APARTMENT 2 BEDROOMS IN LEVANTO, JUMEIRAH VILLAGE CIRCLE (4826)

BTC 4.972

### **PARAMETERS**

City Dubai
Type Apartment
Development LEVANTO
Living space 82 m²
To sea 12700 m
To city center 23000 m
Completion date IV quarter, 2025





#### PROPERTY FEATURES

#### **LOCATION**

Environmentally pristine area
 Great location
 City view
 Beautiful view

#### **FEATURES**

Panoramic windows
 Panoramic glazing
 Terrace
 Finished

Good quality
 New project
 Tap water
 Electricity

Driveway to the land plot

#### **INDOOR FACILITIES**

Children's playroom
 Child-friendly
 Cinema
 Billiard table

Bowling • Recreation room • Recreation area • Library

Fitness room
 Pilates and yoga room
 Table tennis
 Elevator

#### **OUTDOOR FEATURES**

Children's playground
 Landscaped garden
 Social and com