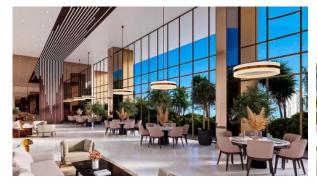

#### **INDOOR FACILITIES**

Children's playroom
 Child-friendly
 Cinema
 Billiard table

Bowling • Recreation room • Recreation area • Library

Fitness room
 Pilates and yoga room
 Table tennis
 Elevator

#### **OUTDOOR FEATURES**

Children's playground
 Landscaped garden
 Social and commercial facilities
 Car park

Footpaths
 Common area with pool