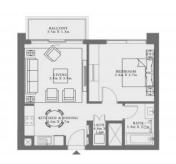

#### PARAMETERS

City Type Development Floor plan

Living space To sea To city center Completion date Dubai Apartment LIME GARDENS Floor plan «1-1C», 1 bedroom, in LIME GARDENS 60 m<sup>2</sup> 8200 m 14300 m I quarter, 2026