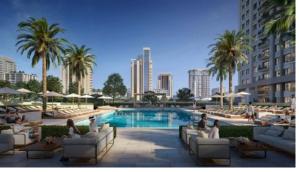

| Recreation area           | ۰ | Fitness room              |  |  |  |
| ٠                 | Elevator                 |   |                         |   |                           |   |                           |  |  |  |
|                   |                          |   |                         |   |                           |   |                           |  |  |  |

#### OUTDOOR FEATURES

| • | CCTV                  | • | Security                         | • | Children's pool  | • | Landscaped garden |
|---|-----------------------|---|----------------------------------|---|------------------|---|-------------------|
| • | Landscaped green area | • | Social and commercial facilities | • | Community garden | • | Car park          |

Swimming pool
Shop



## PHOTO GALLERY