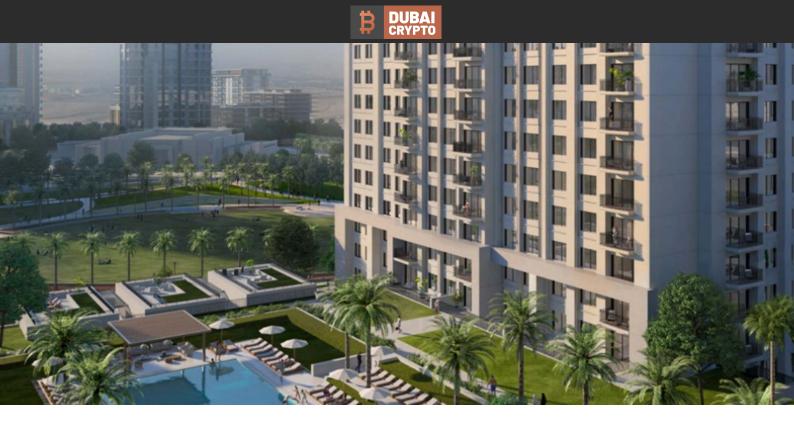

#### PARAMETERS

City Type Development Floor plan

Living space To sea To city center Completion date Dubai Apartment LIME GARDENS Floor plan «1-1C», 1 bedroom, in LIME GARDENS 60 m<sup>2</sup> 8200 m 14300 m I quarter, 2026

## LOCATION

| •                 | Close to the countryside | • | Close to shopping malls | ٠ | Close to schools          | • | Close to the kindergarten |  |  |  |
|-------------------|--------------------------|---|-------------------------|---|---------------------------|---|---------------------------|--|--|--|
| •                 | Prestigious district     | • | Near the golf course    | • | Great location            | • | Beautiful view            |  |  |  |
|                   |                          |   |                         |   |                           |   |                           |  |  |  |
| FEATURES          |                          |   |                         |   |                           |   |                           |  |  |  |
| •                 | Panoramic windows        | • | Balcony                 | • | Dressing room             | • | Flooring                  |  |  |  |
| •                 | Finished                 | • | Good quality            | • | New development project   | • | New project               |  |  |  |
| •                 | Tap water                | • | Electricity             | • | Driveway to the land plot |   |                           |  |  |  |
|                   |                          |   |                         |   |                           |   |                           |  |  |  |
| INDOOR FACILITIES |                          |   |                         |   |                           |   |                           |  |  |  |
| •                 | Child-friendly           | ٠ | Storage room            | ٠ | Recreation area           | ۰ | Fitness room              |  |  |  |
| ٠                 | Elevator                 |   |                         |   |                           |   |                           |  |  |  |
|                   |                          |   |                         |   |                           |   |                           |  |  |  |

#### OUTDOOR FEATURES

| • | CCTV                  | • | Security                         | • | Children's pool  | • | Landscaped garden |
|---|-----------------------|---|----------------------------------|---|------------------|---|-------------------|
| • | Landscaped green area | • | Social and commercial facilities | • | Community garden | • | Car park          |