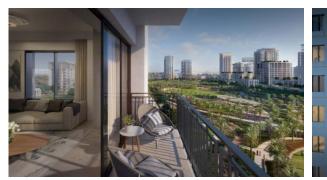

| ٠ | Recreation area           | ۰ | Fitness room              |  |  |  |
| ٠                 | Elevator                 |   |                         |   |                           |   |                           |  |  |  |
|                   |                          |   |                         |   |                           |   |                           |  |  |  |

#### OUTDOOR FEATURES

| • | CCTV                  | • | Security                         | • | Children's pool  | • | Landscaped garden |
|---|-----------------------|---|----------------------------------|---|------------------|---|-------------------|
| • | Landscaped green area | • | Social and commercial facilities | • | Community garden | • | Car park          |

Swimming pool
Shop



## PHOTO GALLERY