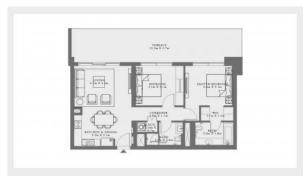

## **PARAMETERS**

City Dubai
Type Apartment
Development LIME GARDENS
Floor plan «D», 2

bedrooms, in LIME GARDENS

 $\begin{array}{ccc} \text{Living space} & 123 \text{ m}^2 \\ \text{To sea} & 8200 \text{ m} \\ \text{To city center} & 14300 \text{ m} \\ \text{Completion date} & \text{I quarter, 2026} \end{array}$ 