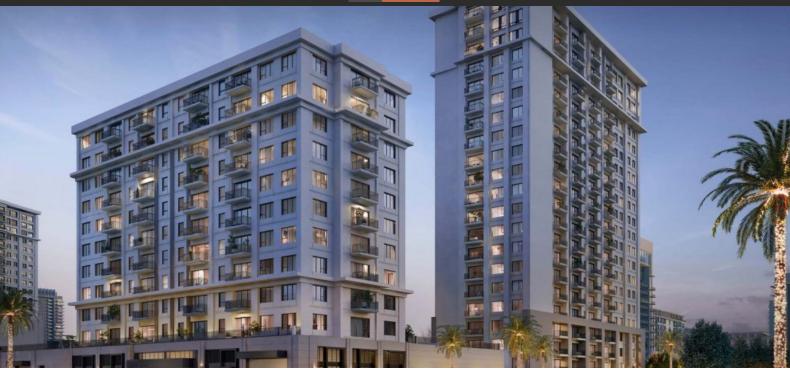

# APARTMENT 2 BEDROOMS IN LIME GARDENS, DUBAI HILLS ESTATE (4134)

BTC 6.655

## **PARAMETERS**

City Dubai
Type Apartment
Development LIME GARDENS
Floor plan «D», 2

bedrooms, in LIME GARDENS

 $\begin{array}{ccc} \text{Living space} & 123 \text{ m}^2 \\ \text{To sea} & 8200 \text{ m} \\ \text{To city center} & 14300 \text{ m} \\ \text{Completion date} & \text{I quarter, 2026} \end{array}$ 