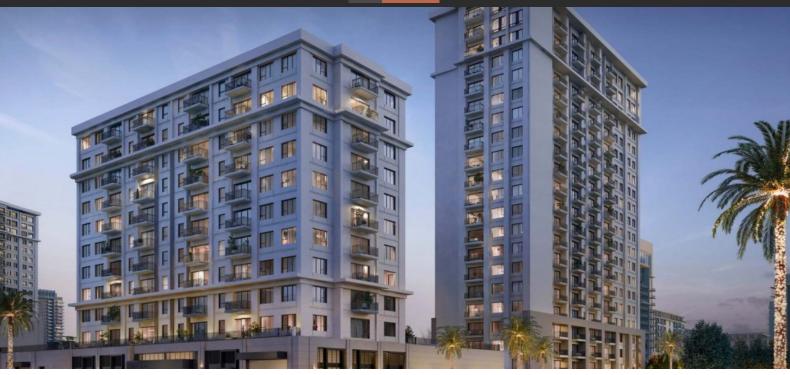

# APARTMENT 2 BEDROOMS IN LIME GARDENS, DUBAI HILLS ESTATE (4134)

BTC 6.654

## **PARAMETERS**

City Dubai
Type Apartment
Development LIME GARDENS
Floor plan «D», 2

bedrooms, in LIME GARDENS

 $\begin{array}{ccc} \text{Living space} & 123 \text{ m}^2 \\ \text{To sea} & 8200 \text{ m} \\ \text{To city center} & 14300 \text{ m} \\ \text{Completion date} & \text{I quarter, 2026} \end{array}$ 