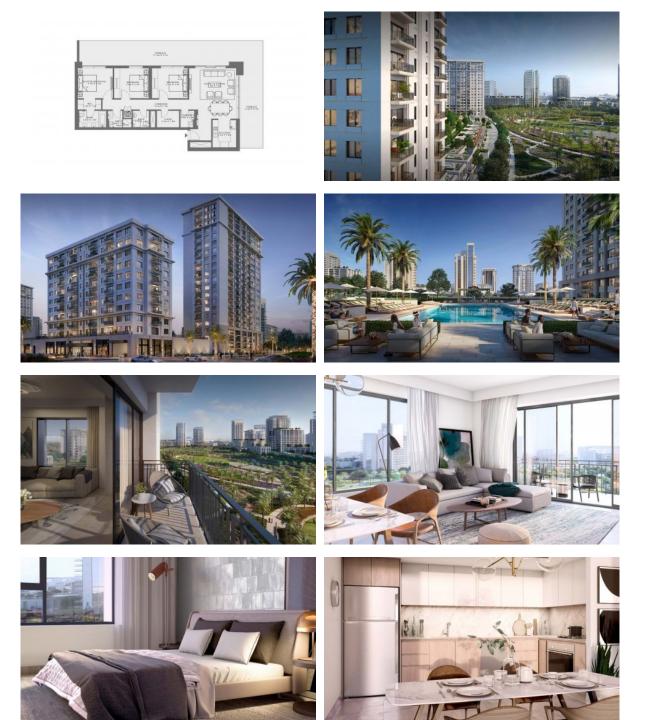

| ٠ | Recreation area           | ۰ | Fitness room              |  |  |  |
| ٠                 | Elevator                 |   |                         |   |                           |   |                           |  |  |  |
|                   |                          |   |                         |   |                           |   |                           |  |  |  |

#### OUTDOOR FEATURES

| • | CCTV                  | • | Security                         | • | Children's pool  | • | Landscaped garden |
|---|-----------------------|---|----------------------------------|---|------------------|---|-------------------|
| • | Landscaped green area | • | Social and commercial facilities | • | Community garden | • | Car park          |

Swimming pool
Shop



## PHOTO GALLERY